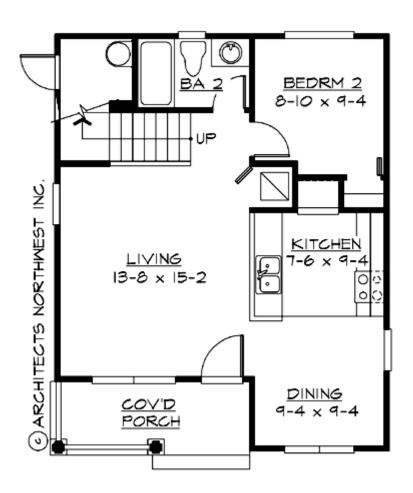

#### **MAIN FLOOR**

## **Area Summary**

Total Area: 1000 Sq. Ft.

Main Floor: 650 Sq. Ft.

Upper Floor: 350 Sq. Ft.