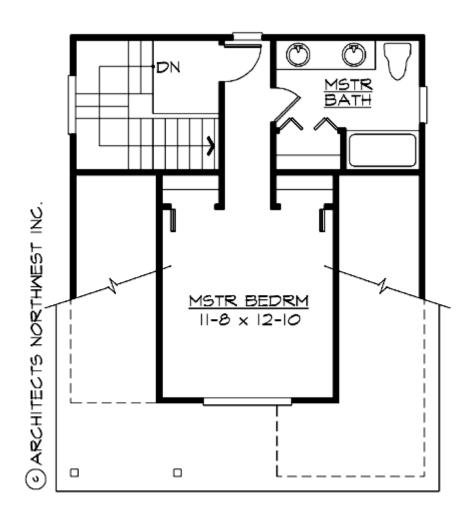

#### **UPPER FLOOR**

## **Area Summary**

Total Area: 1000 Sq. Ft.

Main Floor: 650 Sq. Ft.

Upper Floor: 350 Sq. Ft.