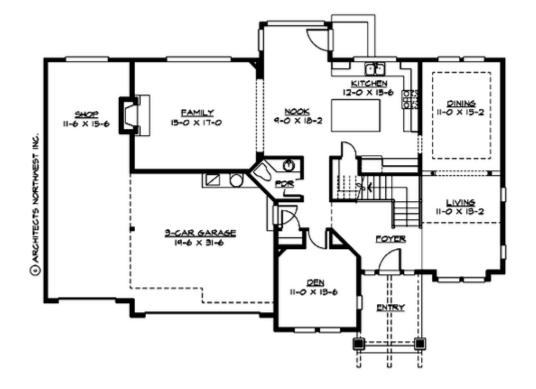

MAIN FLOOR

# Total Area: 2828 Sq. Ft. Main Floor: 1440 Sq. Ft. Upper Floor: 1388 Sq. Ft. Garage Floor: 792 Sq. Ft.