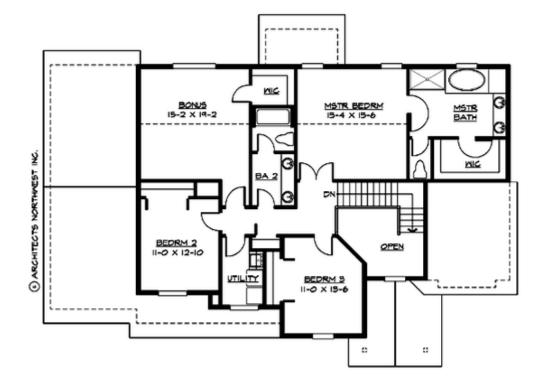

#### **UPPER FLOOR**

# Total Area: 2828 Sq. Ft. Main Floor: 1440 Sq. Ft. Upper Floor: 1388 Sq. Ft. Garage Floor: 792 Sq. Ft.