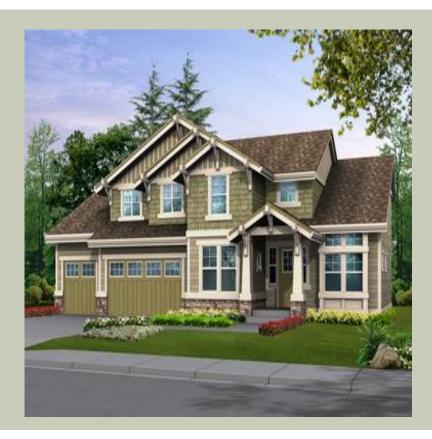

# **Architectural Style**

Craftsman Northwest Shingle

### **Design Features**

- Bonus Space @ & Upper Floor
- Den/Office
- Great Room
- Laundry Room @ & Upper Floor
- Master Bedroom @ Upper Floor Rear
- Craftsman House Plans
- Northwest Floor Plans
- Shingle House Plans
- Small House Plans
- View Lot (Rear) Plans