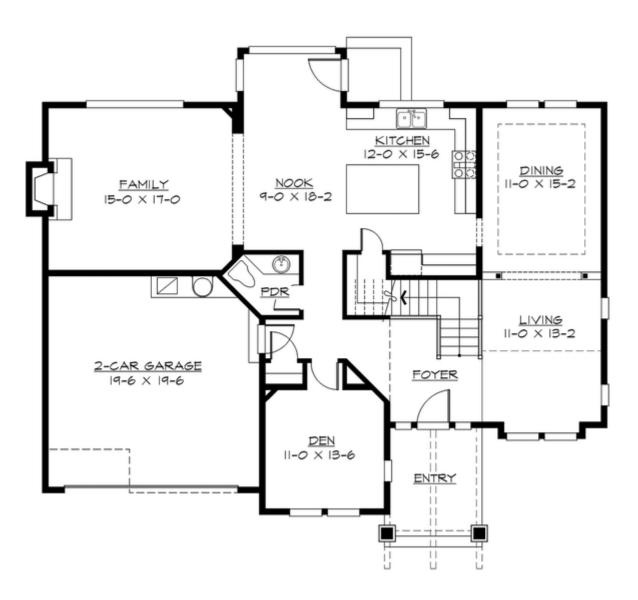

#### **MAIN FLOOR**

#### **Area Summary**

Total Area: 2893 Sq. Ft.

Main Floor: 1440 Sq. Ft.

Upper Floor: 1453 Sq. Ft.

Garage Floor: 384 Sq. Ft.