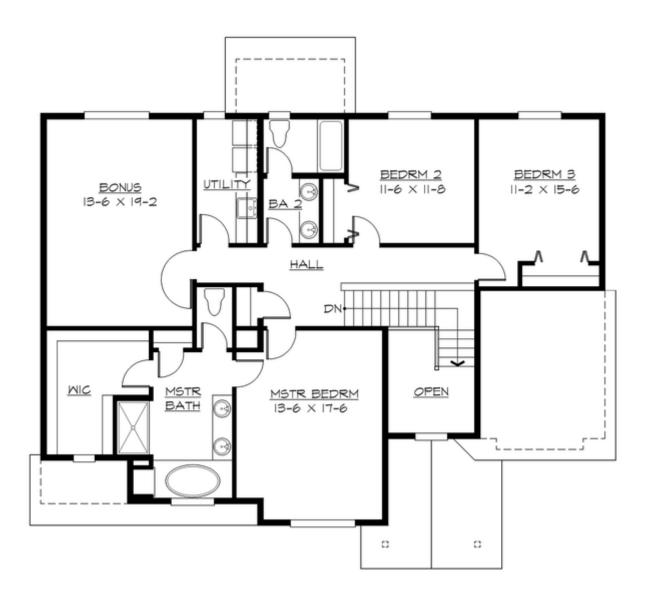

#### **UPPER FLOOR**

#### **Area Summary**

Total Area: 2893 Sq. Ft.

Main Floor: 1440 Sq. Ft.

Upper Floor: 1453 Sq. Ft.

Garage Floor: 384 Sq. Ft.