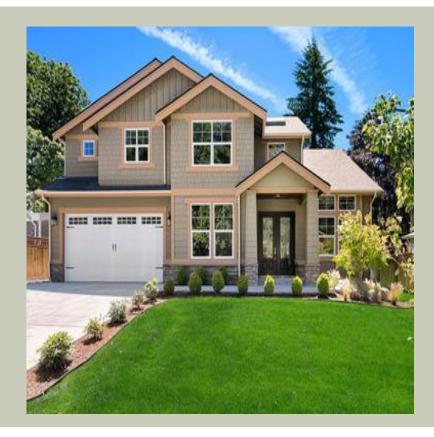

Total Area: **2893 Sq. Ft.** Garage Area: **384 Sq. Ft.** 

Garage Size: 2
Stories: 2
Bedrooms: 3
Full Baths: 2
Half Baths: 1
Width: 52`-0"
Depth: 45`-6"

Height: 26'-6"

Foundation: Crawl Space



#### **MAIN FLOOR**



#### **UPPER FLOOR**



#### **PLAN DETAILS**

#### **Area Summary**

Total Area: 2893 Sq. Ft.

Main Floor: 1440 Sq. Ft.

Upper Floor: 1453 Sq. Ft.

Garage Floor: 384 Sq. Ft.

#### **General Information**

Stories: 2
Width: 52`-0"
Depth: 45`-6"
Height: 26`-6"

### **Architectural Style**

Craftsman Northwest Shingle

#### **Number of Rooms**

Bedrooms: 3
Full Baths: 2
Half Baths: 1

## **Garage**

Garage Size: 2
Garage Door Location: Front

#### **Roof Pitches**

Primary: **6:12** 

#### **Wall Heights**

Main: **9-0**" Upper: **8-0**"

### **Foundation Type**

Crawl Space

#### **Roof Framing**

Trusses

#### **Floor Load**

Live (lbs): **40 PSF**Dead (lbs): **10 PSF** 

#### **Roof Load**

Live (lbs): **25 PSF**Dead (lbs): **15 PSF**Wind: **85 MPH** 

#### **Desi