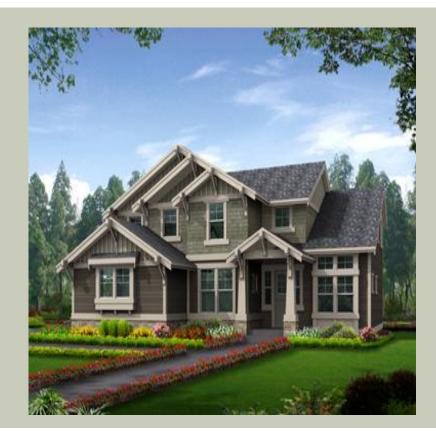

#### **Architectural Style**

Craftsman Northwest Shingle

### **Design Features**

- Bonus Space @ & Upper Floor
- Den/Office
- Great Room
- Laundry Room @ & Upper Floor
- Master Bedroom @ Upper Floor Rear
- Craftsman House Plans
- Northwest Floor Plans
- Shingle House Plans
- View Lot (Rear) Plans