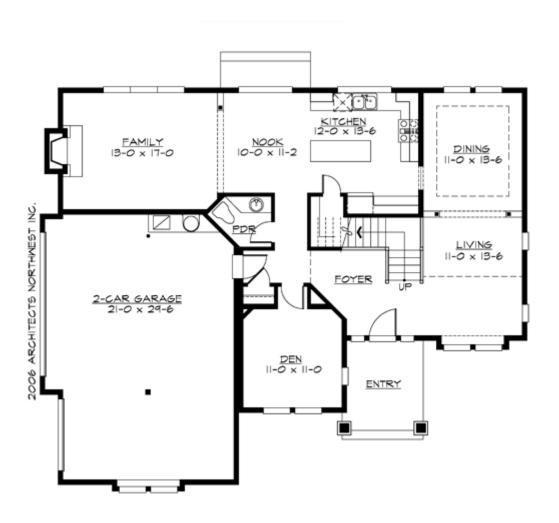

#### **MAIN FLOOR**

#### **Area Summary**

Total Area: 2609 Sq. Ft.

Main Floor: 1288 Sq. Ft.

Upper Floor: 1321 Sq. Ft.

Garage Floor: 632 Sq. Ft.