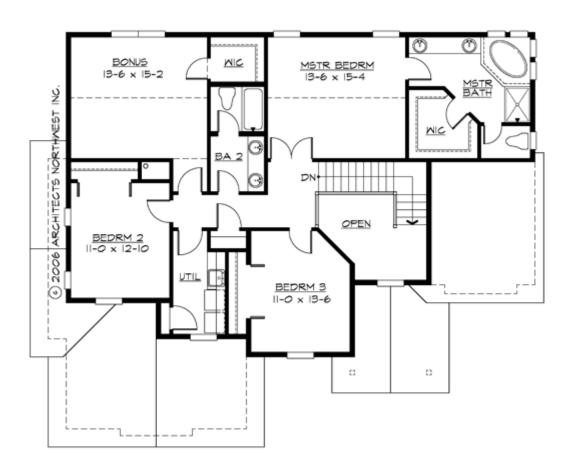

#### **UPPER FLOOR**

#### **Area Summary**

Total Area: 2609 Sq. Ft.

Main Floor: 1288 Sq. Ft.

Upper Floor: 1321 Sq. Ft.

Garage Floor: 632 Sq. Ft.