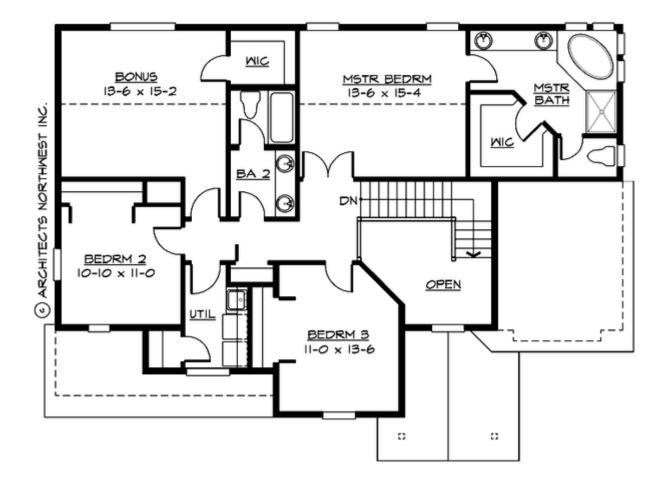

# Total Area: 2565 Sq. Ft. Main Floor: 1281 Sq. Ft. Upper Floor: 1284 Sq. Ft. Garage Floor: 392 Sq. Ft.

### **Design Features**

- Bonus Space @ & Upper Floor
- Den/Office
- Great Room
- Laundry Room @ & Upper Floor
- Master Bedroom @ Upper Floor Rear
- Craftsman House Plans
- Northwest Floor Plans
- Shingle House Plans
- Affordable Home Designs
- Small House Plans