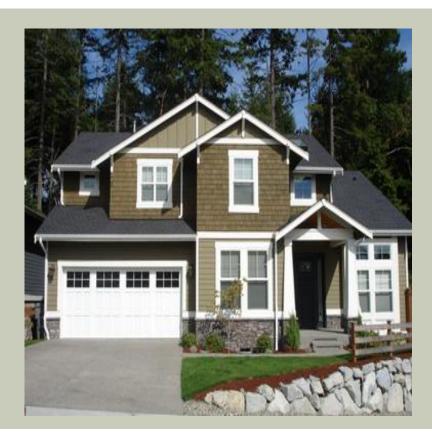

## **Architectural Style**

Craftsman Northwest Shingle

### **Design Features**

- Bonus Space @ & Upper Floor
- Den/Office
- Great Room
- Laundry Room @ & Upper Floor
- Master Bedroom @ Upper Floor Rear
- Craftsman House Plans
- Northwest Floor Plans
- Shingle House Plans
- Affordable Home Designs
- Small House Plans