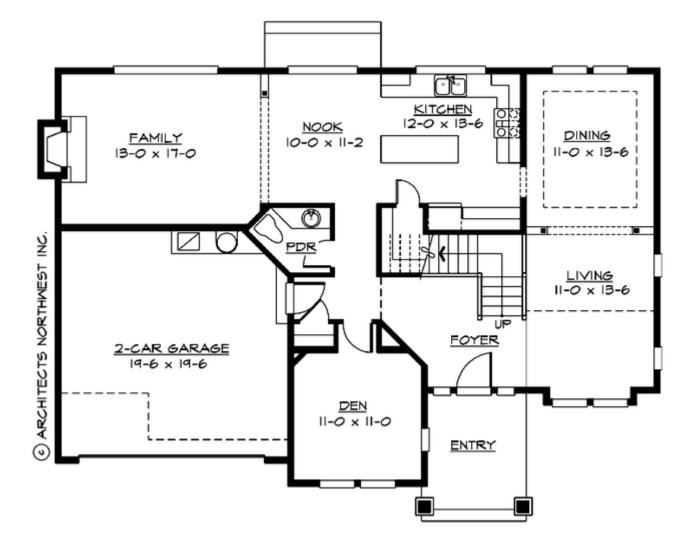

**MAIN FLOOR** 

# Total Area: 2565 Sq. Ft. Main Floor: 1281 Sq. Ft. Upper Floor: 1284 Sq. Ft. Garage Floor: 392 Sq. Ft.

### **Design Features**

- Bonus Space @ & Upper Floor
- Den/Office
- Great Room
- Laundry Room @ & Upper Floor
- Master Bedroom @ Upper Floor Rear
- Craftsman House Plans
- Northwest Floor Plans
- Shingle House Plans
- Affordable Home Designs
- Small House Plans