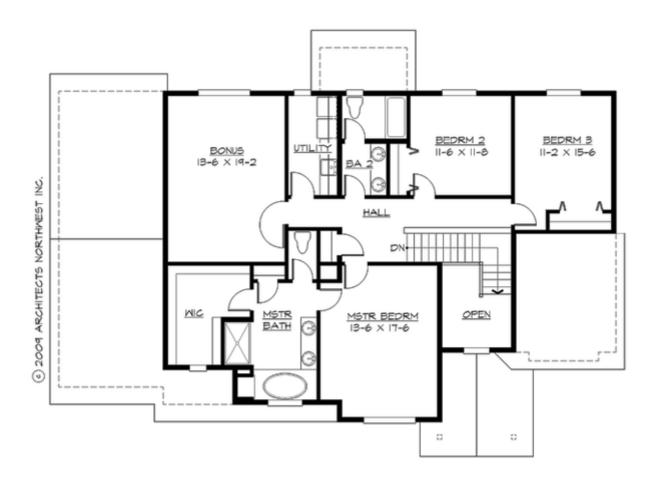

#### **UPPER FLOOR**

#### **Area Summary**

Total Area: 2893 Sq. Ft.

Main Floor: 1440 Sq. Ft.

Upper Floor: 1453 Sq. Ft.

Garage Floor: 792 Sq. Ft.

#### **Number of Rooms**

Bedrooms: 3
Full Baths: 2
Half Baths: 1

### **Design Features**

- Bonus Space @ & Upper Floor
- Den/Office
- Great Room
- Laundry Room @ & Upper Floor
- Master Bedroom @ Upper Floor Front
- Craftsman House Plans
- Northwest Floor Plans
- Shingle House Plans
- Small House Plans
- View Lot (Rear) Plans