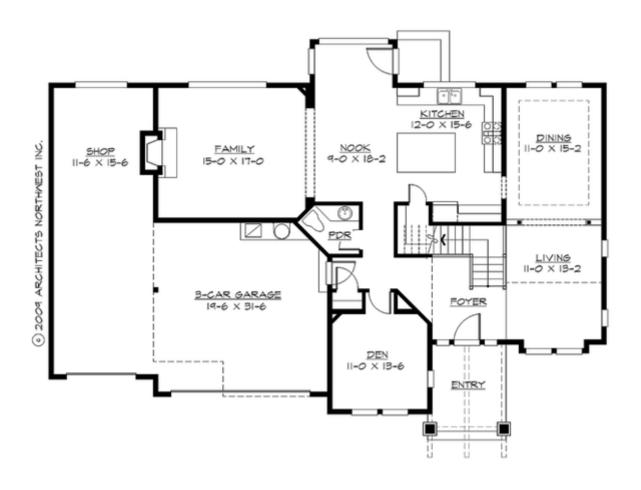

#### **MAIN FLOOR**

#### **Area Summary**

Total Area: 2893 Sq. Ft.

Main Floor: 1440 Sq. Ft.

Upper Floor: 1453 Sq. Ft.

Garage Floor: 792 Sq. Ft.

## **Garage**

Garage Size: 3
Garage Door Location: Front

### **Design Features**

- Bonus Space @ & Upper Floor
- Den/Office
- Great Room
- Laundry Room @ & Upper Floor
- Master Bedroom @ Upper Floor Front
- Craftsman House Plans
- Northwest Floor Plans
- Shingle House Plans
- Small House Plans
- View Lot (Rear) Plans