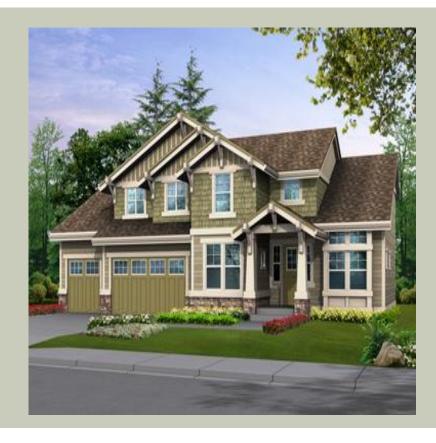

## **Architectural Style**

Craftsman Northwest Shingle

Total Area: **2893 Sq. Ft.** Garage Area: **792 Sq. Ft.** 

Garage Size: 3
Stories: 2
Bedrooms: 3
Full Baths: 2
Half Baths: 1
Width: 64`-0"
Depth: 46`-0"
Height: 26`-6"

Foundation: Crawl Space