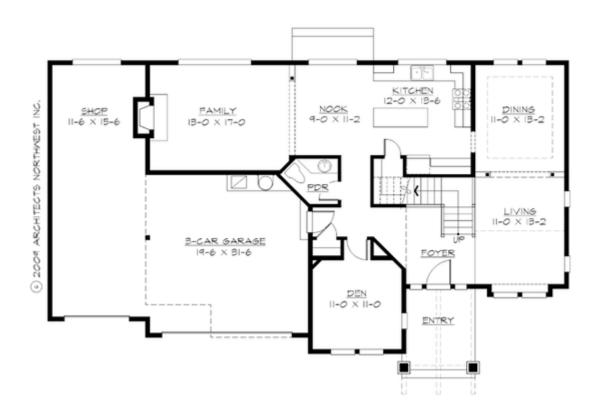

#### **MAIN FLOOR**

#### **Area Summary**

Total Area: 2634 Sq. Ft.

Main Floor: 1281 Sq. Ft.

Upper Floor: 1353 Sq. Ft.

Garage Floor: 770 Sq. Ft.