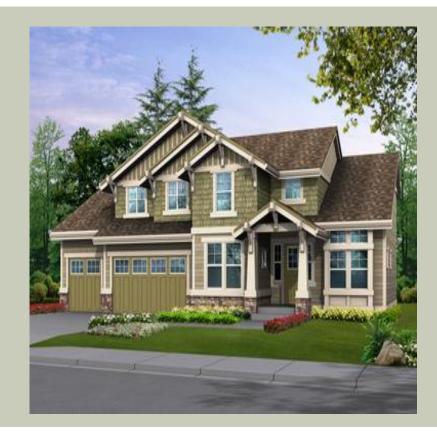

# **Architectural Style**

Craftsman Northwest Shingle

# **Garage**

Garage Size: 3
Garage Door Location: Front