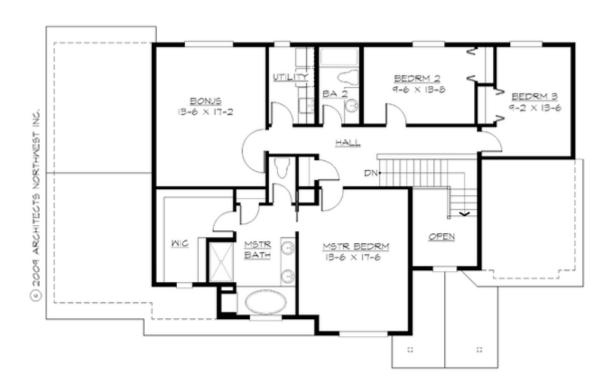

#### **UPPER FLOOR**

#### **Area Summary**

Total Area: 2634 Sq. Ft.

Main Floor: 1281 Sq. Ft.

Upper Floor: 1353 Sq. Ft.

Garage Floor: 770 Sq. Ft.