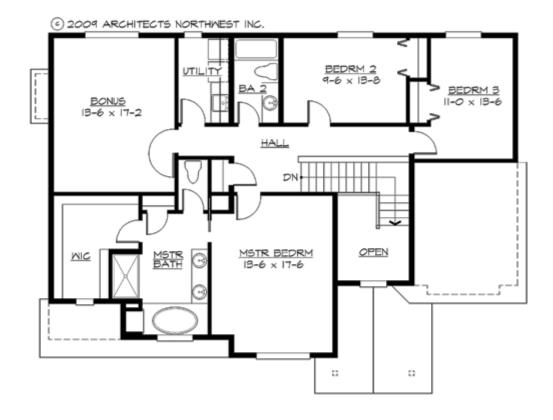

#### **UPPER FLOOR**

# Total Area: 2634 Sq. Ft. Main Floor: 1281 Sq. Ft. Upper Floor: 1353 Sq. Ft. Garage Floor: 392 Sq. Ft.