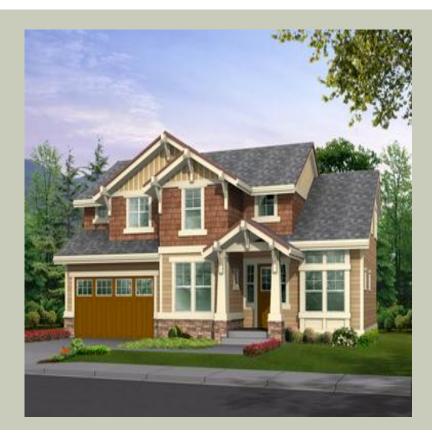

## **Architectural Style**

Craftsman Northwest Shingle

#### **Design Features**

- Bonus Space @ & Upper Floor
- Den/Office
- Great Room
- Laundry Room @ & Upper Floor
- Master Bedroom @ Upper Floor Front
- Craftsman House Plans
- Northwest Floor Plans
- Shingle House Plans
- Small House Plans
- View Lot (Rear) Plans