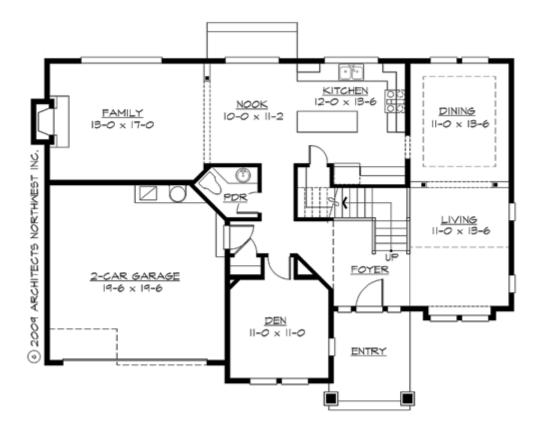

#### MAIN FLOOR

# Total Area: 2634 Sq. Ft. Main Floor: 1281 Sq. Ft. Upper Floor: 1353 Sq. Ft. Garage Floor: 392 Sq. Ft.