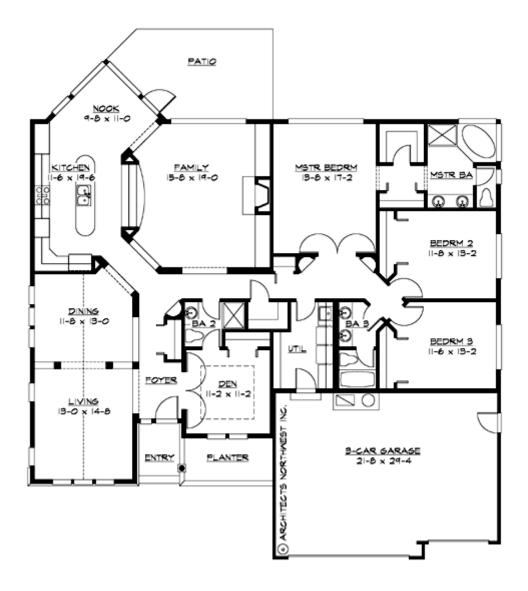

#### MAIN FLOOR

#### **Number of Rooms**

Bedrooms: Full Baths:

#### <u>Garage</u>

Garage Size: Garage Door Location:

3 Front

#### **Design Features**

- Den/Office
- Great Room
- Laundry Room @ Main Floor
- Master Bedroom @ Main Floor Rear
- Farmhouse Home Plans
- Ranch House Plans
- Traditional House Plans
- Small House Plans
- View Lot (Rear) Plans