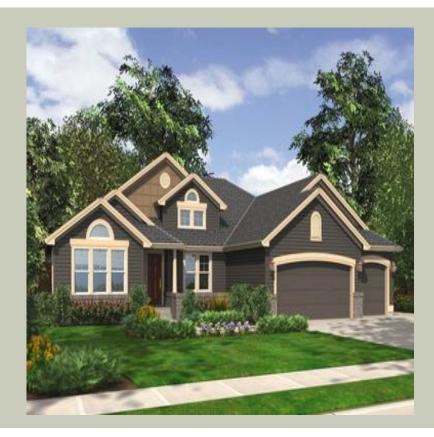

## SHERMAN - R2550A3F-0

Total Area: 2550 Sq. Ft. Garage Area: 640 Sq. Ft. Garage Size: 3 Stories: 1 Bedrooms : 3 Full Baths : 3 Half Baths : Width : 62`-0" Depth : 66`-0" Height : 21`-0" Foundation : Crawl Space

# SHERMAN - R2550A3F-0

## Architectural Style

Farmhouse Ranch Traditional