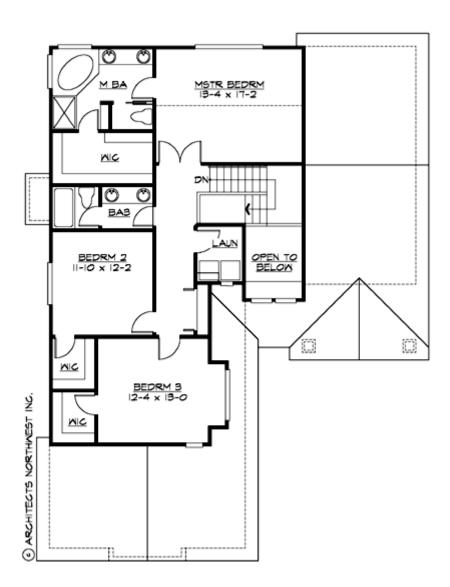

#### **UPPER FLOOR**

# Total Area: 2522 Sq. Ft. Main Floor: 1434 Sq. Ft. Upper Floor: 1088 Sq. Ft. Garage Floor: 483 Sq. Ft.

#### **Design Features**

- Den/Office
- Front Porch
- Great Room
- Laundry Room @ & Upper Floor
- Master Bedroom @ Upper Floor Front
- Craftsman House Plans
- Farmhouse Home Plans
- Northwest Floor Plans
- Narrow Lot House Plans