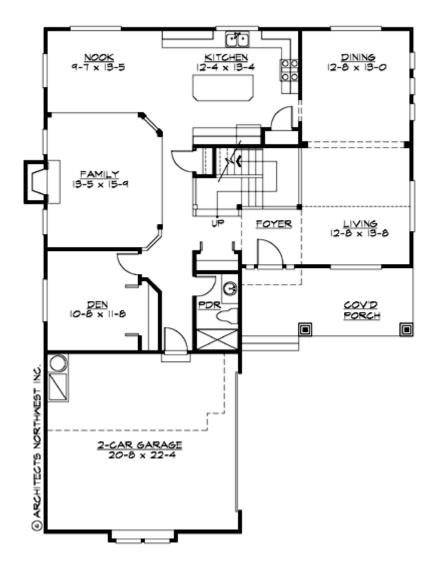

#### MAIN FLOOR

# Total Area: 2522 Sq. Ft. Main Floor: 1434 Sq. Ft. Upper Floor: 1088 Sq. Ft. Garage Floor: 483 Sq. Ft.

#### **Design Features**

- Den/Office
- Front Porch
- Great Room
- Laundry Room @ & Upper Floor
- Master Bedroom @ Upper Floor Front
- Craftsman House Plans
- Farmhouse Home Plans
- Northwest Floor Plans
- Narrow Lot House Plans