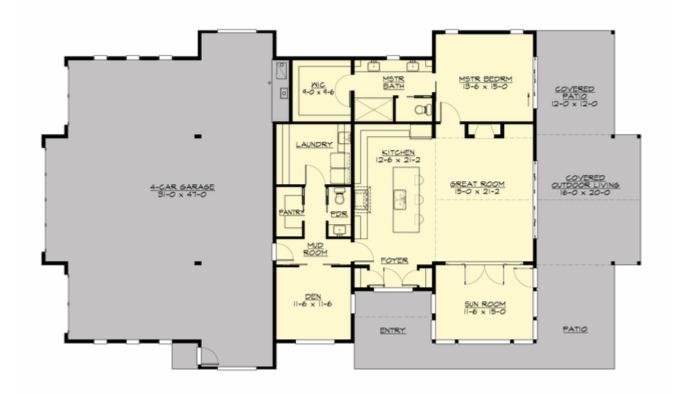

#### MAIN FLOOR

#### **Area Summary**

| Total Area:   | 1700 Sq. Ft. |
|---------------|--------------|
| Main Floor:   | 1700 Sq. Ft. |
| Garage Floor: | 1430 Sq. Ft. |

### Number of Rooms

Bedrooms:1Full Baths:1Half Baths:1

#### **Garage**

Garage Size:4Garage Door Location:Si

### **Design Features**

- Den/Office
- Front and Rear Porch
- Great Room
- Laundry Room @ Main Floor
- Master Bedroom @ Main Floor Rear
- Carriage House Plans
- Country House Plans
- Farmhouse Home Plans
- Wide Lot House Plans