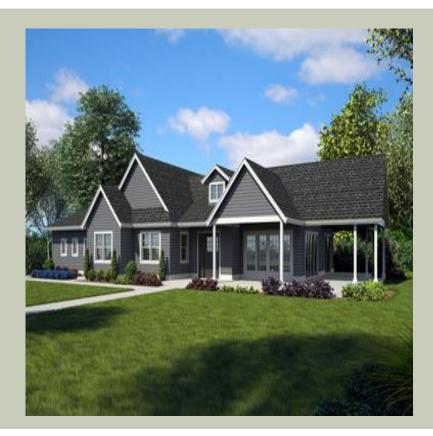

# SHEDLAND - A1000A4S-5

Total Area: **1700 Sq. Ft.** Garage Area: **1430 Sq. Ft.** Garage Size: **4** Stories: **1** Bedrooms : **1** Full Baths : **1** Half Baths : **1** Width : **92`-0**" Depth : **52`-0**" Height : **22`-6**" Foundation : **Slab** 

# Architectural Style

Carriage Country Farmhouse