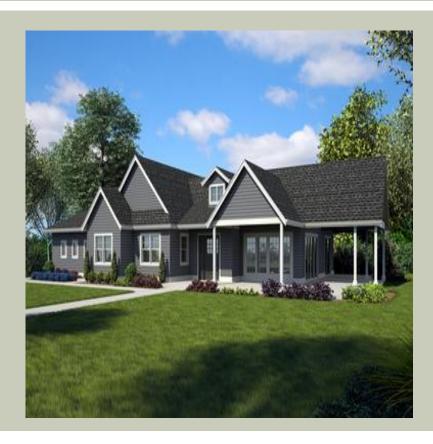

### SHEDFIELD - A1000A4S-0

Total Area: 1000 Sq. Ft. Garage Area: 1935 Sq. Ft.

Garage Size: 4
Stories: 1
Bedrooms: 1
Full Baths: 1
Half Baths:
Width: 92`-0"
Depth: 52`-0"
Height: 22`-6"
Foundation: Slab

# SHEDFIELD - A1000A4S-0

#### **Architectural Style**

Carriage Country Farmhouse