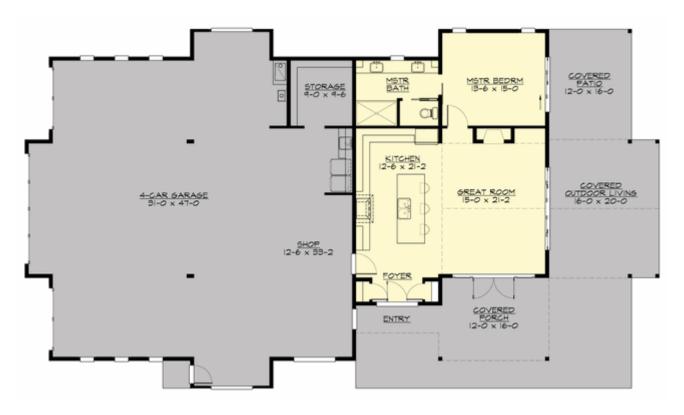

#### **MAIN FLOOR**

#### **Area Summary**

Total Area: 1000 Sq. Ft.

Main Floor: 1000 Sq. Ft.

Garage Floor: 1935 Sq. Ft.

### **Garage**

Garage Size: 4
Garage Door Location: Side

## **Design Features**

- Front and Rear Porch
- Great Room
- Laundry Room @ Main Floor
- Master Bedroom @ Main Floor Rear
- Carriage House Plans
- Country House Plans
- Farmhouse Home Plans
- Wide Lot House Plans