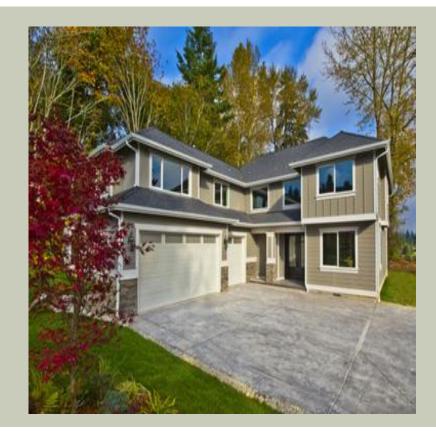

Total Area: **3178 Sq. Ft.** Garage Area: **721 Sq. Ft.** 

Garage Size: 3
Stories: 2
Bedrooms: 4
Full Baths: 4
Half Baths:
Width: 50`-0"
Depth: 64`-2"

Height : 27`-0"

Foundation : Crawl Space



#### **MAIN FLOOR**



#### **UPPER FLOOR**



#### **PLAN DETAILS**

#### **Area Summary**

Total Area: 3178 Sq. Ft.

Main Floor: 1393 Sq. Ft.

Upper Floor: 1785 Sq. Ft.

Garage Floor: 721 Sq. Ft.

#### **General Information**

Stories: 2

Width: 50`-0"
Depth: 64`-2"
Height: 27`-0"

# **Architectural Style**

Craftsman Shingle Traditional

#### **Number of Rooms**

Bedrooms: 4
Full Baths: 4

# **Garage**

Garage Size: 3
Garage Door Location: Side

### **Roof Pitches**

Primary: **8:12** 

### **Wall Heights**

Main: **9-0**" Upper: **8-0**"

# **Foundation Type**

Crawl Space

### **Roof Framing**

Trusses

#### **Floor Load**

Live (lbs): **40 PSF**Dead (lbs): **10 PSF** 

#### **Roof Load**

Live (lbs): 25 PSF
Dead (lbs): 15 PSF
Wind: 85 MPH

### **Design Features**

- Bonus Space @ &