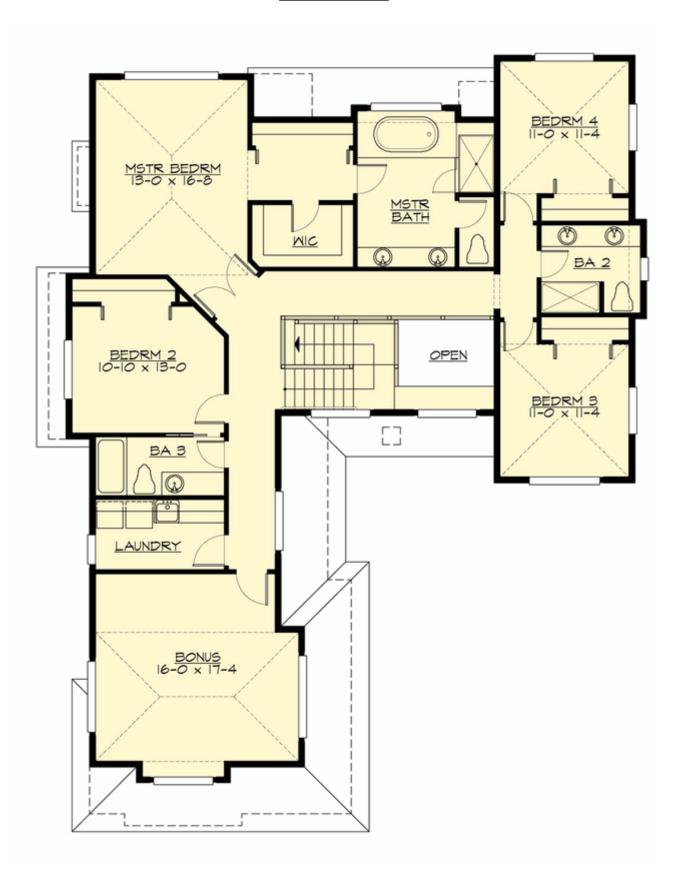

#### **UPPER FLOOR**

#### **Area Summary**

Total Area: 3178 Sq. Ft.

Main Floor: 1393 Sq. Ft.

Upper Floor: 1785 Sq. Ft.

Garage Floor: 721 Sq. Ft.