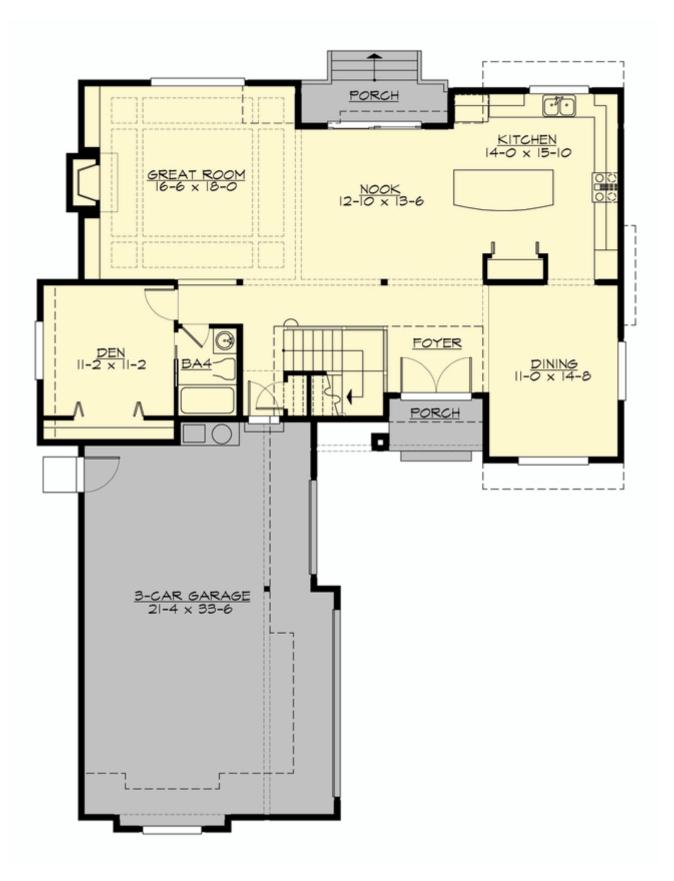

#### **MAIN FLOOR**

#### **Area Summary**

Total Area: 3178 Sq. Ft.

Main Floor: 1393 Sq. Ft.

Upper Floor: 1785 Sq. Ft.

Garage Floor: 721 Sq. Ft.