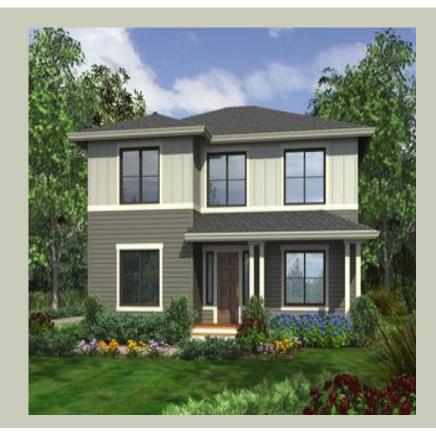

Total Area: 1772 Sq. Ft. Garage Area: 440 Sq. Ft.

Garage Size: 2
Stories: 2
Bedrooms: 4
Full Baths: 2
Half Baths: 1
Width: 32`-0"
Depth: 52`-0"
Height: 23`-6"

Foundation: Crawl Space



#### **MAIN FLOOR**



#### **UPPER FLOOR**



#### **PLAN DETAILS**

#### **Area Summary**

Total Area: 1772 Sq. Ft.

Main Floor: 879 Sq. Ft.

Upper Floor: 893 Sq. Ft.

Garage Floor: 440 Sq. Ft.

#### **General Information**

Stories: 2
Width: 32`-0"
Depth: 52`-0"
Height: 23`-6"

# **Architectural Style**

Craftsman Farmhouse Northwest

### **Number of Rooms**

Bedrooms: 4
Full Baths: 2
Half Baths: 1

# **Garage**

Garage Size: 2
Garage Door Location: Side

### **Roof Pitches**

Primary: **5:12** 

### **Wall Heights**

Main: **8-0**" Upper: **8-0**"

## **Foundation Type**

Crawl Space

### **Roof Framing**

Trusses

#### **Floor Load**

Live (lbs): **40 PSF**Dead (lbs): **10 PSF** 

#### **Roof Load**

Live (lbs): 25 PSF
Dead (lbs): 15 PSF
Wind: 85 MPH

# **Design Features**

- Great