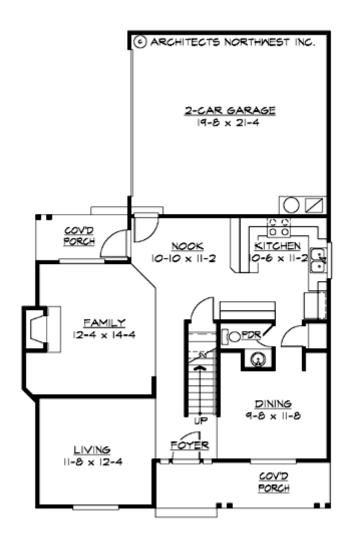

#### **MAIN FLOOR**

#### **Area Summary**

Total Area: 1772 Sq. Ft.

Main Floor: 879 Sq. Ft.

Upper Floor: 893 Sq. Ft.

Garage Floor: 440 Sq. Ft.