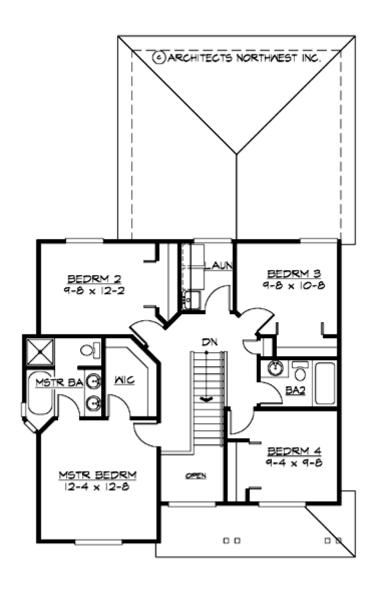

#### **UPPER FLOOR**

#### **Area Summary**

Total Area: 1772 Sq. Ft.

Main Floor: 879 Sq. Ft.

Upper Floor: 893 Sq. Ft.

Garage Floor: 440 Sq. Ft.