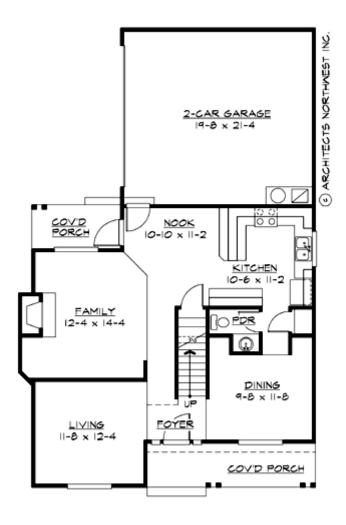

#### MAIN FLOOR

# Total Area: 1772 Sq. Ft. Main Floor: 879 Sq. Ft. Upper Floor: 893 Sq. Ft. Commer Floor: 440 Sm. Ft.

Garage Floor: **440 Sq. Ft.** 