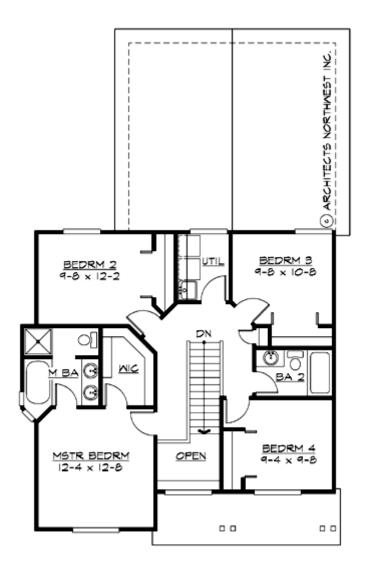

#### **UPPER FLOOR**

# Total Area: 1772 Sq. Ft. Main Floor: 879 Sq. Ft. Upper Floor: 893 Sq. Ft. Commer Floor: 440 Sm. Ft.

Garage Floor: **440 Sq. Ft.** 