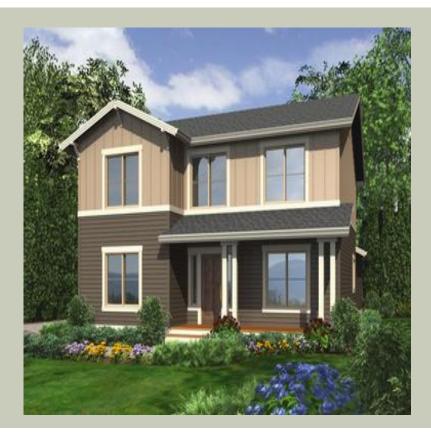

# **Architectural Style**

Craftsman Farmhouse Northwest

Total Area: **1772 Sq. Ft.** Garage Area: **440 Sq. Ft.** Garage Size: **2** Stories: **2** Bedrooms : **4** Full Baths : **2** Half Baths : **1** Width : **32`-0**" Depth : **52`-0**" Height : **23`-6**" Foundation : **Crawl Space** 