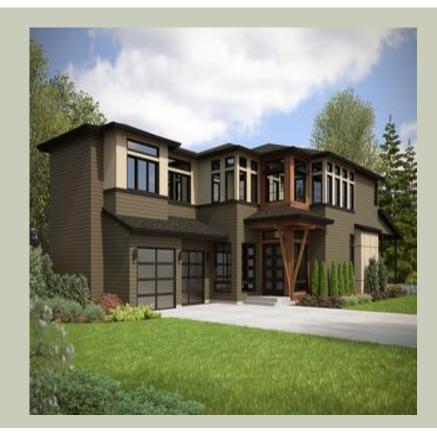

# **Architectural Style**

Contemporary Modern Prarie

Total Area: **4255 Sq. Ft.** Garage Area: **662 Sq. Ft.** 

Garage Size: 2
Stories: 2
Bedrooms: 5
Full Baths: 4
Half Baths: 1
Width: 40`-0"
Depth: 90`-6"
Height: 28`-0"

Foundation: Crawl Space