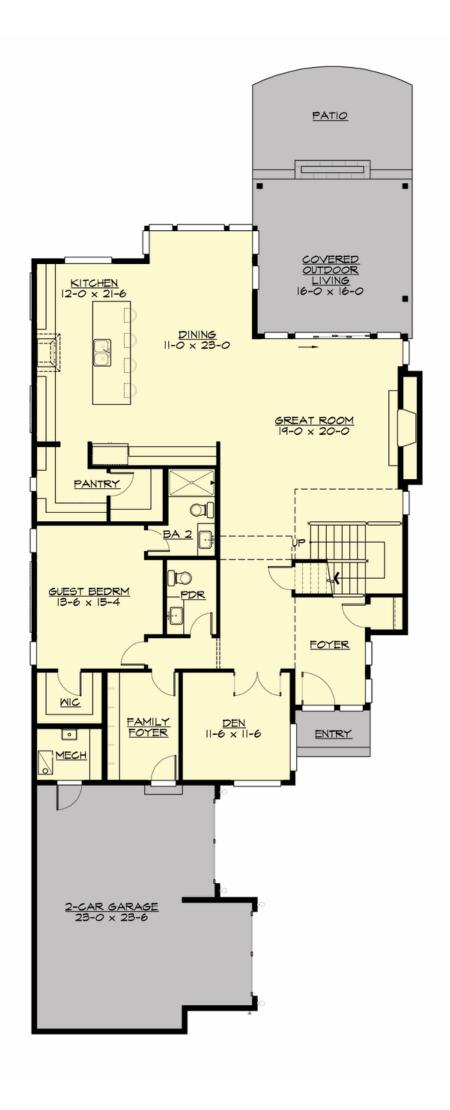

#### **MAIN FLOOR**

### **Area Summary**

Total Area: 4255 Sq. Ft.

Main Floor: 1975 Sq. Ft.

Upper Floor: 2280 Sq. Ft.

Garage Floor: 662 Sq. Ft.