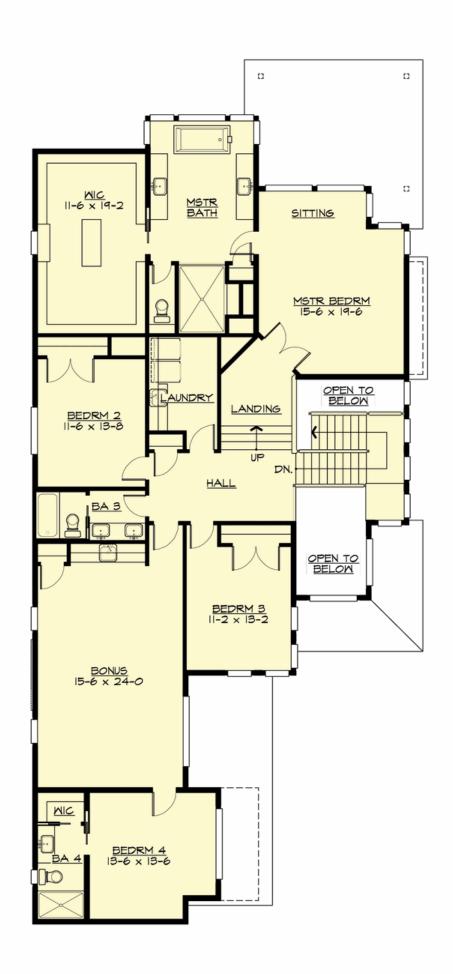

#### **UPPER FLOOR**

### **Area Summary**

Total Area: 4255 Sq. Ft.

Main Floor: 1975 Sq. Ft.

Upper Floor: 2280 Sq. Ft.

Garage Floor: 662 Sq. Ft.