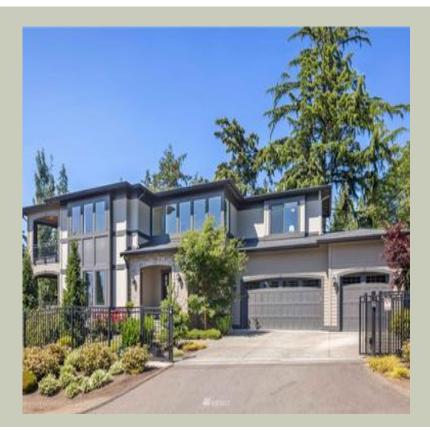

Total Area: **4030 Sq. Ft.** Garage Area: **671 Sq. Ft.** Garage Size: **3** Stories: **3** Bedrooms : **4** Full Baths : **4** Half Baths : **1** Width : **89`-0**" Depth : **35`-0**" Height : **26`-4**" Foundation : **Basement** 





MAIN FLOOR



#### **UPPER FLOOR**

#### **LOWER FLOOR**



#### PLAN DETAILS

#### **Area Summary**

| Total Area:   | 4030 Sq. Ft. |
|---------------|--------------|
| Main Floor:   | 1419 Sq. Ft. |
| Upper Floor:  | 1477 Sq. Ft. |
| Lower Floor:  | 1134 Sq. Ft. |
| Garage Floor: | 671 Sq. Ft.  |

### **General Information**

 Stories:
 3

 Width:
 89`-0"

 Depth:
 35`-0"

 Height:
 26`-4"

### **Architectural Style**

Contemporary Modern Prarie

### **Number of Rooms**

Bedrooms:4Full Baths:4Half Baths:1

#### **Garage**

Garage Size: Garage Door Location:

#### 3 Front

## **Roof Pitches**

Primary:

4:12

### **Wall Heights**

| Main:  | <b>10-0</b> " |
|--------|---------------|
| Upper: | 9-0"          |
| Lower: | 9-0"          |

## Foundation Type

Daylight Basement

### **Ro