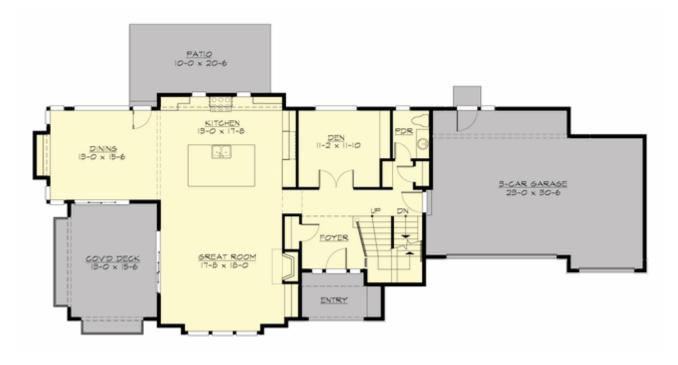

MAIN FLOOR

#### **Area Summary**

| Total Area:   | 4030 Sq. Ft. |
|---------------|--------------|
| Main Floor:   | 1419 Sq. Ft. |
| Upper Floor:  | 1477 Sq. Ft. |
| Lower Floor:  | 1134 Sq. Ft. |
| Garage Floor: | 671 Sq. Ft.  |