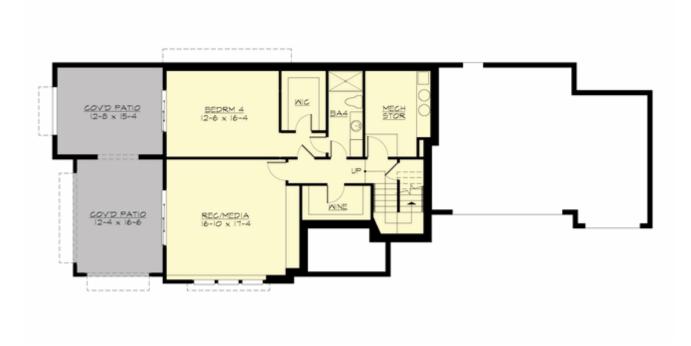

#### **LOWER FLOOR**

#### **Area Summary**

| Total Area:   | 4030 Sq. Ft. |
|---------------|--------------|
| Main Floor:   | 1419 Sq. Ft. |
| Upper Floor:  | 1477 Sq. Ft. |
| Lower Floor:  | 1134 Sq. Ft. |
| Garage Floor: | 671 Sq. Ft.  |