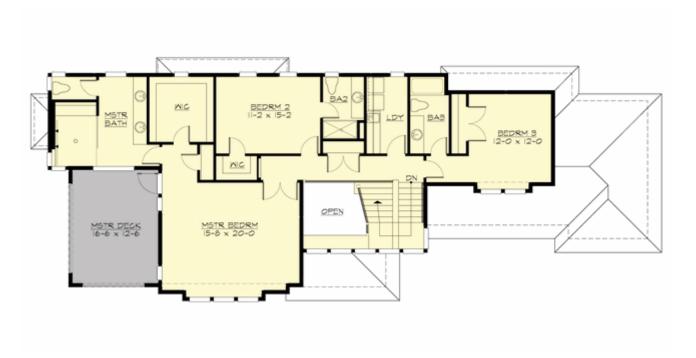

#### **UPPER FLOOR**

#### **Area Summary**

| Total Area:   | 4030 Sq. Ft. |
|---------------|--------------|
| Main Floor:   | 1419 Sq. Ft. |
| Upper Floor:  | 1477 Sq. Ft. |
| Lower Floor:  | 1134 Sq. Ft. |
| Garage Floor: | 671 Sq. Ft.  |