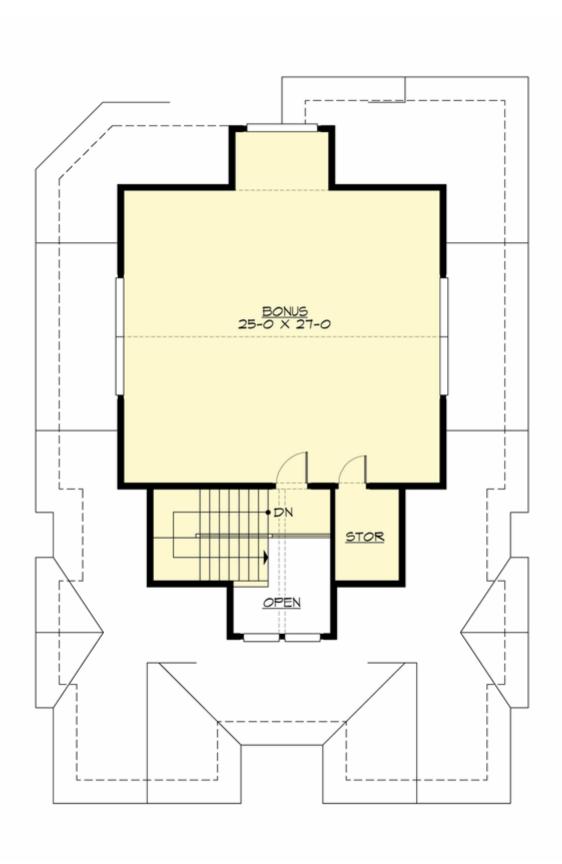

## THIRD FLOOR

#### **Area Summary**

Total Area: 4757 Sq. Ft.

Main Floor: 1942 Sq. Ft.

Upper Floor: 1967 Sq. Ft.

3rd Floor: 848 Sq. Ft.

Garage Floor: 730 Sq. Ft.