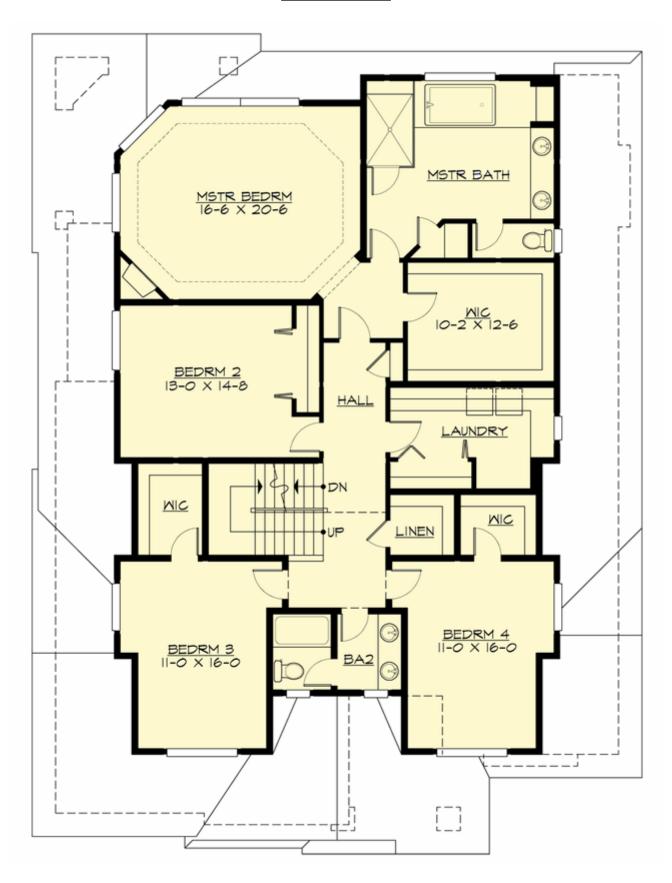

#### **UPPER FLOOR**

#### **Area Summary**

Total Area: 4757 Sq. Ft.

Main Floor: 1942 Sq. Ft.

Upper Floor: 1967 Sq. Ft.

3rd Floor: 848 Sq. Ft.

Garage Floor: 730 Sq. Ft.