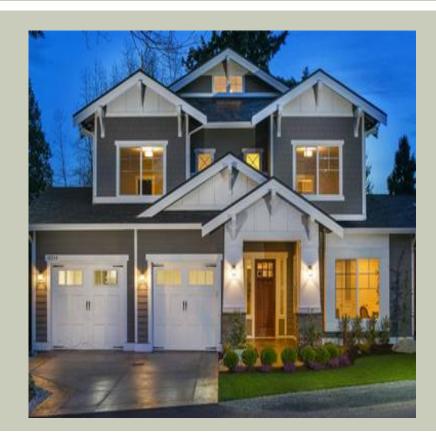

Total Area: **4757 Sq. Ft.** Garage Area: **730 Sq. Ft.** 

Garage Size: 3
Stories: 2
Bedrooms: 4
Full Baths: 3
Half Baths:
Width: 48`-0"
Depth: 66`-0"

Height: 34`-0"

Foundation: Crawl Space

#### **Area Summary**

Total Area: 4757 Sq. Ft.

Main Floor: 1942 Sq. Ft.

Upper Floor: 1967 Sq. Ft.

3rd Floor: 848 Sq. Ft.

Garage Floor: 730 Sq. Ft.

## **General Information**

Stories: 2

Width: 48`-0"
Depth: 66`-0"
Height: 34`-0"