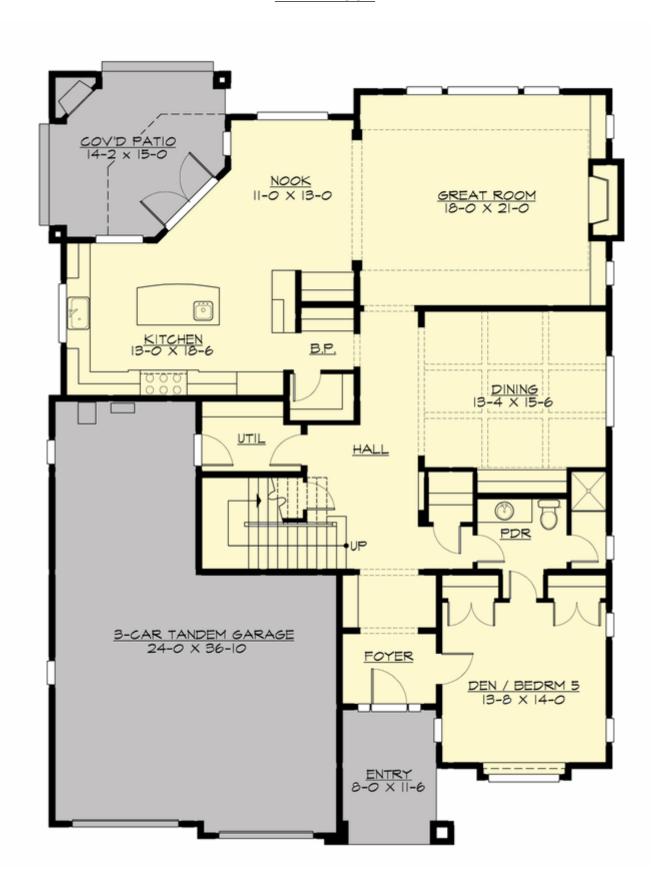

#### **MAIN FLOOR**

#### **Area Summary**

Total Area: 4757 Sq. Ft.

Main Floor: 1942 Sq. Ft.

Upper Floor: 1967 Sq. Ft.

3rd Floor: 848 Sq. Ft.

Garage Floor: 730 Sq. Ft.