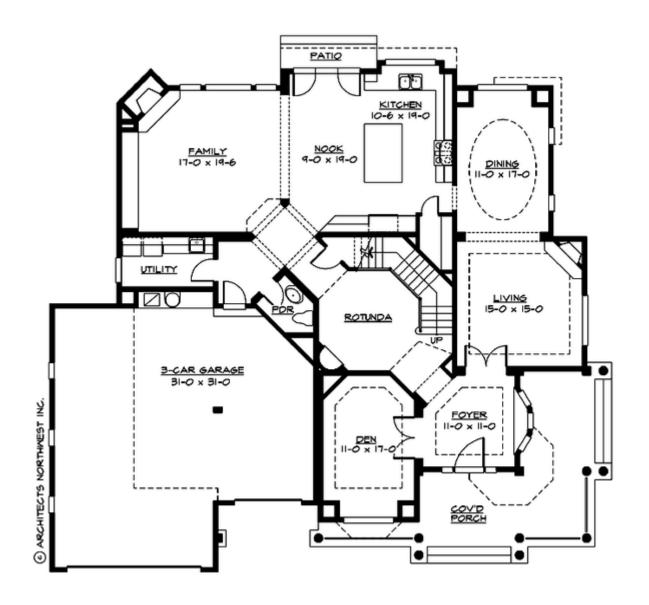

#### **MAIN FLOOR**

### **Area Summary**

Total Area: 4060 Sq. Ft.

Main Floor: 2000 Sq. Ft.

Upper Floor: 2060 Sq. Ft.

Garage Floor: 925 Sq. Ft.