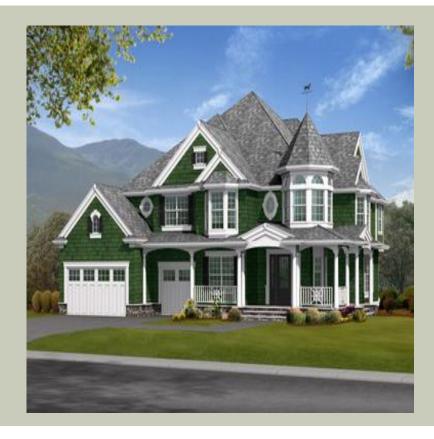

Total Area: **4060 Sq. Ft.** Garage Area: **925 Sq. Ft.** 

Garage Size: 3
Stories: 2
Bedrooms: 4
Full Baths: 3
Half Baths: 1
Width: 67`-0"
Depth: 60`-0"

Height: 39`-0"

Foundation: Crawl Space



#### **MAIN FLOOR**



#### **UPPER FLOOR**



#### **PLAN DETAILS**

### **Area Summary**

Total Area: 4060 Sq. Ft.

Main Floor: 2000 Sq. Ft.

Upper Floor: 2060 Sq. Ft.

Garage Floor: 925 Sq. Ft.

#### **General Information**

Stories: 2
Width: 67`-0"
Depth: 60`-0"
Height: 39`-0"

# **Architectural Style**

Farmhouse Shingle Victorian

### **Number of Rooms**

Bedrooms: 4
Full Baths: 3
Half Baths: 1

# **Garage**

Garage Size: 3
Garage Door Location: Front

## **Roof Pitches**

Primary: **10:12** Secondary: **4:12** 

# **Wall Heights**

Main: **9-0**" Upper: **9-0**"

# **Foundation Type**

Crawl Space

### **Roof Framing**

Trusses

### **Floor Load**

Live (lbs): **40 PSF**Dead (lbs): **10 PSF** 

#### **Roof Load**

Live (lbs): 25 PSF
Dead (lbs): 15 PSF
Wind: 85 MPH

## **Design Fea