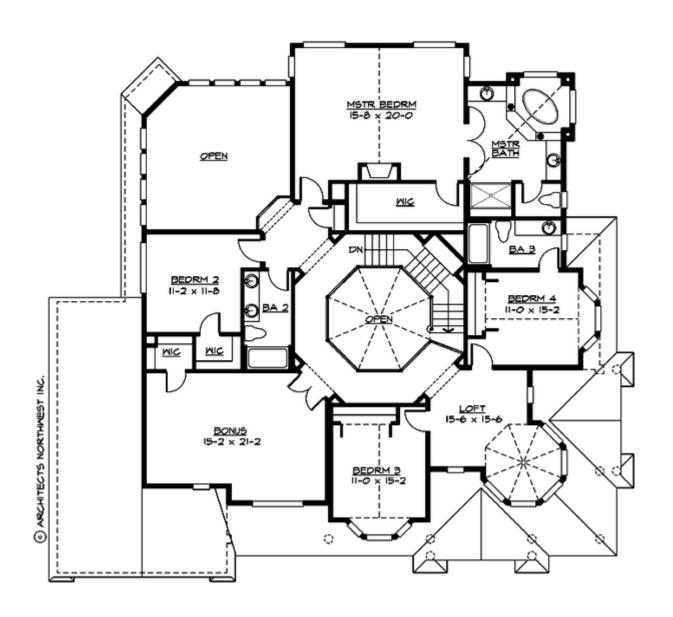

#### **UPPER FLOOR**

### **Area Summary**

Total Area: 4060 Sq. Ft.

Main Floor: 2000 Sq. Ft.

Upper Floor: 2060 Sq. Ft.

Garage Floor: 925 Sq. Ft.