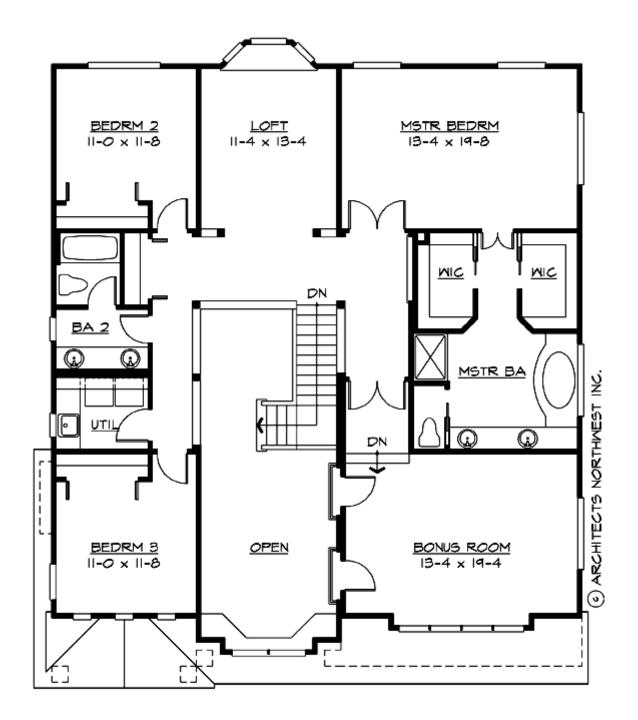

MAIN FLOOR

**UPPER FLOOR** 

#### **Area Summary**

| Total Area:   | 3151 Sq. Ft. |
|---------------|--------------|
| Main Floor:   | 1415 Sq. Ft. |
| Upper Floor:  | 1736 Sq. Ft. |
| Garage Floor: | 617 Sq. Ft.  |

### **Design Features**

- Bonus Space @ & Upper Floor
- Den/Office
- Great Room
- Laundry Room @ & Upper Floor
- Master Bedroom @ Upper Floor Rear
- Craftsman House Plans
- Northwest Floor Plans
- Traditional House Plans
- Narrow Lot House Plans
- View Lot (Rear) Plans