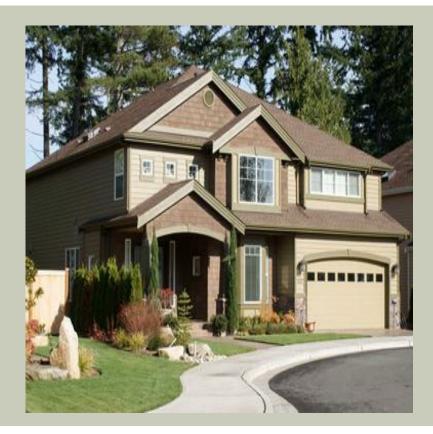

Total Area: **3151 Sq. Ft.** Garage Area: **617 Sq. Ft.** Garage Size: **3** Stories: **2** Bedrooms : **4** Full Baths : **2** Half Baths : **1** Width : **44`-0"** Depth : **53`-0"** Height : **30`-0"** Foundation : **Crawl Space** 



MAIN FLOOR



**UPPER FLOOR** 



#### PLAN DETAILS

#### **Area Summary**

| Total Area:   | 3151 Sq. Ft. |
|---------------|--------------|
| Main Floor:   | 1415 Sq. Ft. |
| Upper Floor:  | 1736 Sq. Ft. |
| Garage Floor: | 617 Sq. Ft.  |

## **General Information**

 Stories:
 2

 Width:
 44`-0"

 Depth:
 53`-0"

 Height:
 30`-0"

## **Architectural Style**

Craftsman Northwest Traditional

## Number of Rooms

Bedrooms:4Full Baths:2Half Baths:1

### <u>Garage</u>

| Garage Size:          | 3      |
|-----------------------|--------|
| Garage Door Location: | Front  |
| Garage Type:          | Tandem |

## **Roof Pitches**

| Primary:   | 8:12 |
|------------|------|
| Secondary: | 6:12 |

#### **Wall Heights**

| Main:  | <b>9-0</b> " |
|--------|--------------|
| Upper: | <b>8-0</b>