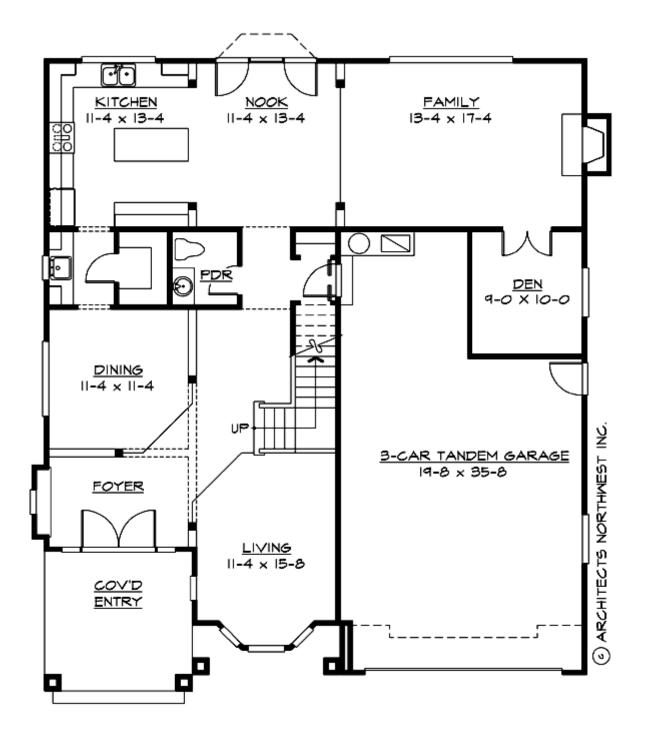

MAIN FLOOR

**UPPER FLOOR** 

#### **Area Summary**

| Total Area:   | 3151 Sq. Ft. |
|---------------|--------------|
| Main Floor:   | 1415 Sq. Ft. |
| Upper Floor:  | 1736 Sq. Ft. |
| Garage Floor: | 617 Sq. Ft.  |

### **Design Features**

- Bonus Space @ & Upper Floor
- Den/Office
- Great Room
- Laundry Room @ & Upper Floor
- Master Bedroom @ Upper Floor Rear
- Craftsman House Plans
- Northwest Floor Plans
- Traditional House Plans
- Narrow Lot House Plans
- View Lot (Rear) Plans