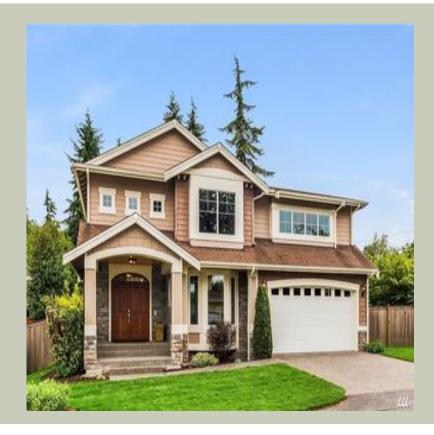

# **SELWAY - M3050A4FT-0**

Total Area: **3050 Sq. Ft.** Garage Area: **720 Sq. Ft.** 

Garage Size: 4
Stories: 2
Bedrooms: 4
Full Baths: 2
Half Baths: 1
Width: 44`-0"
Depth: 53`-0"

Height: 30`-0"

Foundation: Crawl Space

# **Architectural Style**

Craftsman Northwest Traditional