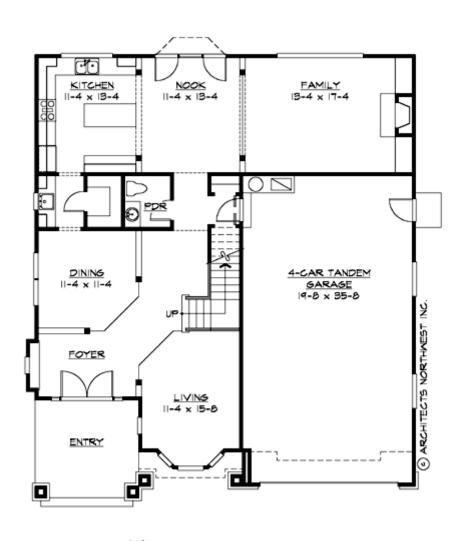

#### **MAIN FLOOR**

#### **Area Summary**

Total Area: 3050 Sq. Ft.

Main Floor: 1314 Sq. Ft.

Upper Floor: 1736 Sq. Ft.

Garage Floor: 720 Sq. Ft.