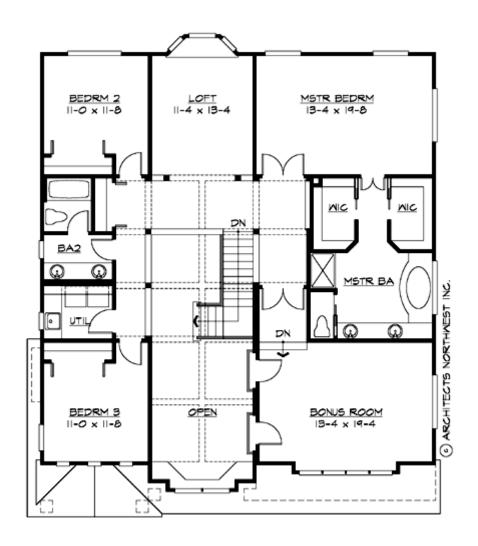

#### **UPPER FLOOR**

#### **Area Summary**

Total Area: 3050 Sq. Ft.

Main Floor: 1314 Sq. Ft.

Upper Floor: 1736 Sq. Ft.

Garage Floor: 720 Sq. Ft.

## **Design Features**

- Bonus Space @ & Upper Floor
- Great Room
- Laundry Room @ & Upper Floor
- Master Bedroom @ Upper Floor Rear
- Craftsman House Plans
- Northwest Floor Plans
- Traditional House Plans
- Narrow Lot House Plans
- View Lot (Rear) Plans