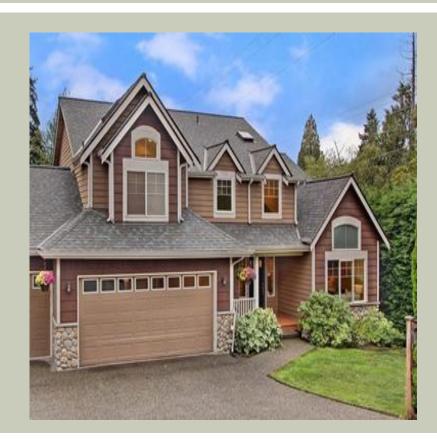

Total Area: 2157 Sq. Ft. Garage Area: 430 Sq. Ft.

Garage Size: 2
Stories: 2
Bedrooms: 3
Full Baths: 2
Half Baths: 1
Width: 48`-0"
Depth: 40`-0"

Height: 25`-6"

Foundation: Crawl Space



#### **MAIN FLOOR**



#### **UPPER FLOOR**



#### **PLAN DETAILS**

#### **Area Summary**

Total Area: 2157 Sq. Ft.

Main Floor: 1103 Sq. Ft.

Upper Floor: 1054 Sq. Ft.

Garage Floor: 430 Sq. Ft.

#### **General Information**

Stories: 2
Width: 48`-0"
Depth: 40`-0"
Height: 25`-6"

## **Architectural Style**

Craftsman Northwest Traditional

## **Number of Rooms**

Bedrooms: 3
Full Baths: 2
Half Baths: 1

# **Garage**

Garage Size: 2
Garage Door Location: Front

# **Roof Pitches**

Primary: **7:12**Secondary: **12:12** 

# **Wall Heights**

Main: **8-0**" Upper: **8-0**"

# **Foundation Type**

Crawl Space

## **Roof Framing**

Combination

#### **Floor Load**

Live (lbs): **40 PSF**Dead (lbs): **10 PSF** 

## **Roof Load**

Live (lbs): 25 PSF
Dead (lbs): 15 PSF
Wind: 85 MPH

## **Desig