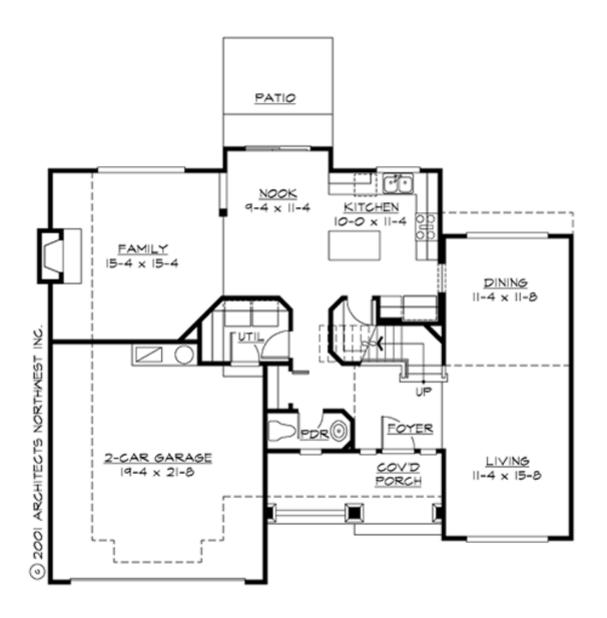

#### **MAIN FLOOR**

#### **Area Summary**

Total Area: 2157 Sq. Ft.

Main Floor: 1103 Sq. Ft.

Upper Floor: 1054 Sq. Ft.

Garage Floor: 430 Sq. Ft.