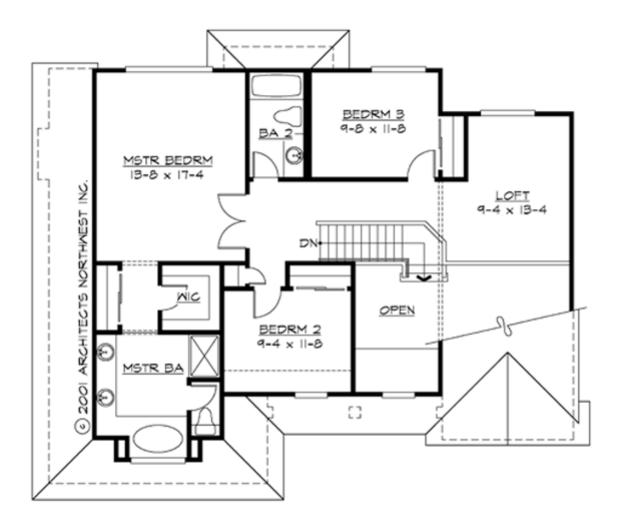

#### **UPPER FLOOR**

#### **Area Summary**

Total Area: 2157 Sq. Ft.

Main Floor: 1103 Sq. Ft.

Upper Floor: 1054 Sq. Ft.

Garage Floor: 430 Sq. Ft.