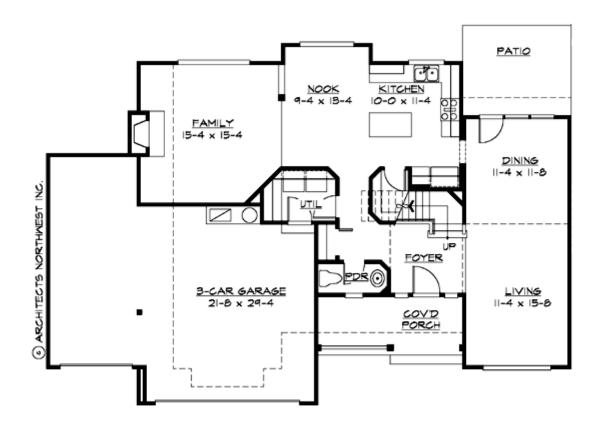

#### **MAIN FLOOR**

#### **Area Summary**

Total Area: 2150 Sq. Ft.

Main Floor: 1105 Sq. Ft.

Upper Floor: 1045 Sq. Ft.

Garage Floor: 665 Sq. Ft.