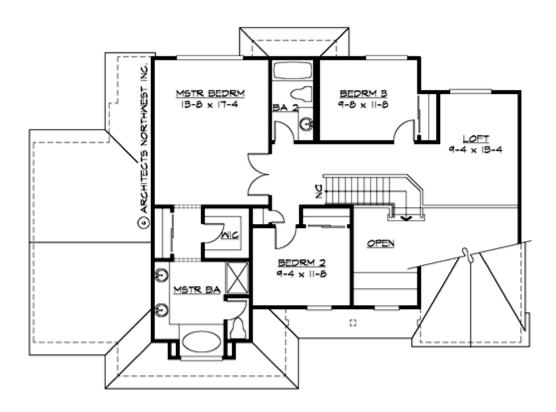

#### **UPPER FLOOR**

#### **Area Summary**

Total Area: 2150 Sq. Ft.

Main Floor: 1105 Sq. Ft.

Upper Floor: 1045 Sq. Ft.

Garage Floor: 665 Sq. Ft.