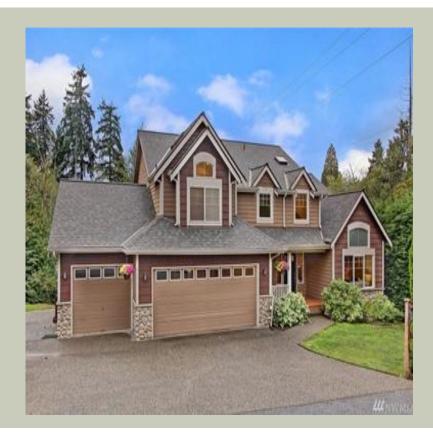

Total Area: **2150 Sq. Ft.** Garage Area: **665 Sq. Ft.** 

Garage Size: 3
Stories: 2
Bedrooms: 3
Full Baths: 2
Half Baths: 1
Width: 58`-0"
Depth: 40`-0"

Height: 25`-6"

Foundation: Crawl Space



#### **MAIN FLOOR**



#### **UPPER FLOOR**



#### **PLAN DETAILS**

#### **Area Summary**

Total Area: 2150 Sq. Ft.

Main Floor: 1105 Sq. Ft.

Upper Floor: 1045 Sq. Ft.

Garage Floor: 665 Sq. Ft.

#### **General Information**

Stories: 2
Width: 58`-0"
Depth: 40`-0"
Height: 25`-6"

## **Architectural Style**

Craftsman Northwest Traditional

#### **Number of Rooms**

Bedrooms: 3
Full Baths: 2
Half Baths: 1

## **Garage**

Garage Size: 3
Garage Door Location: Front

#### **Roof Pitches**

Primary: **7:12**Secondary: **12:12** 

#### **Wall Heights**

Main: **8-0**" Upper: **8-0**"

## **Foundation Type**

Crawl Space

#### **Roof Framing**

Combination

#### **Floor Load**

Live (lbs): **40 PSF**Dead (lbs): **10 PSF** 

#### **Roof Load**

Live (lbs): 25 PSF
Dead (lbs): 15 PSF
Wind: 85 M