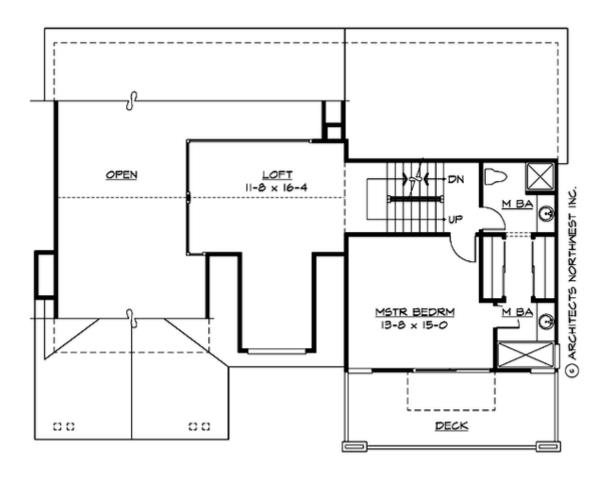

#### **UPPER FLOOR**

#### **Area Summary**

Total Area: 2417 Sq. Ft.

Main Floor: 1271 Sq. Ft.

Upper Floor: 703 Sq. Ft.

3rd Floor: 443 Sq. Ft.

Garage Floor: 473 Sq. Ft.