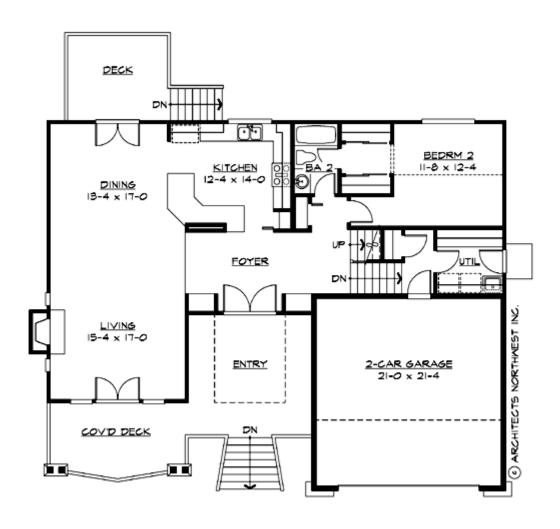

#### **MAIN FLOOR**

#### **Area Summary**

Total Area: 2417 Sq. Ft.

Main Floor: 1271 Sq. Ft.

Upper Floor: 703 Sq. Ft.

3rd Floor: 443 Sq. Ft.

Garage Floor: 473 Sq. Ft.