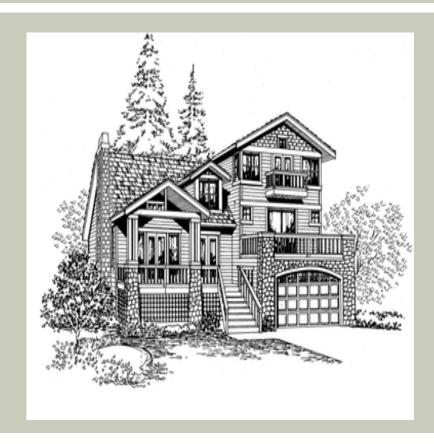

## **SEAVIEW - M2417A2FL-0**

Total Area: 2417 Sq. Ft. Garage Area: 473 Sq. Ft.

Garage Size: 2
Stories: 3
Bedrooms: 2
Full Baths: 3
Half Baths:
Width: 42`-0"
Depth: 52`-0"
Height: 29`-0"

Foundation: Crawl Space

## **Architectural Style**

Craftsman Lodge Northwest