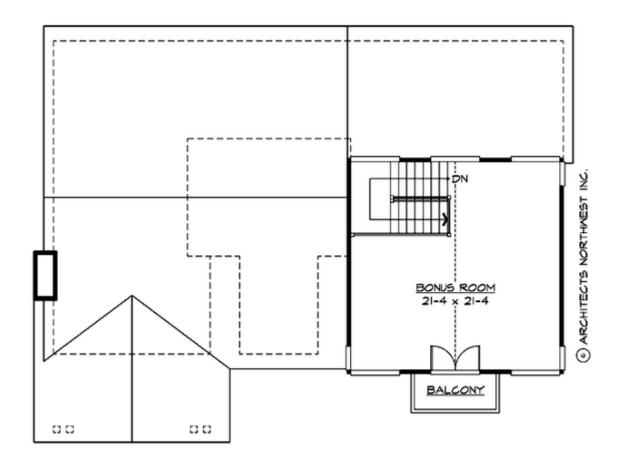

#### **THIRD FLOOR**

#### **Area Summary**

Total Area: 2417 Sq. Ft.

Main Floor: 1271 Sq. Ft.

Upper Floor: 703 Sq. Ft.

3rd Floor: 443 Sq. Ft.

Garage Floor: 473 Sq. Ft.