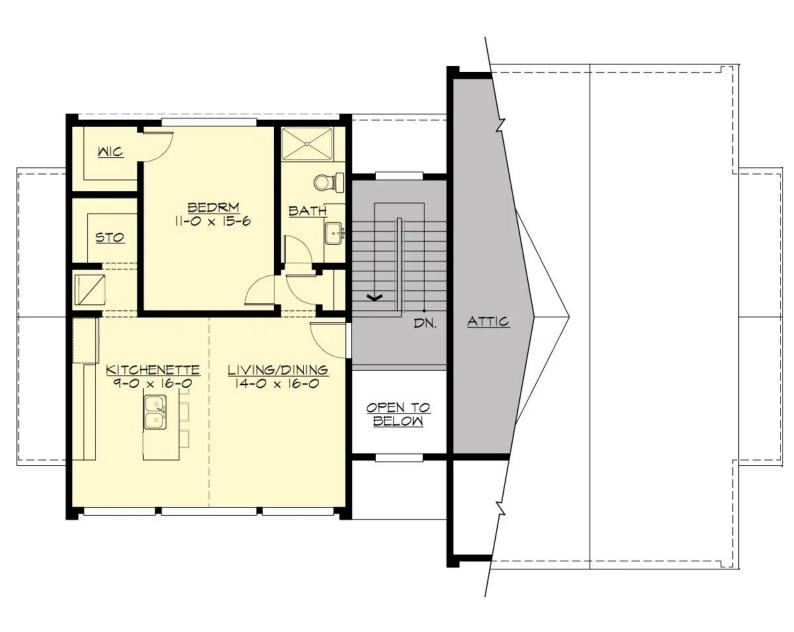

#### **UPPER FLOOR**

#### **Area Summary**

Total Area: 1062 Sq. Ft.

Main Floor: 270 Sq. Ft.

Upper Floor: 792 Sq. Ft.

Garage Floor: 1968 Sq. Ft.

#### **Number of Rooms**

Bedrooms: 1
Full Baths: 1