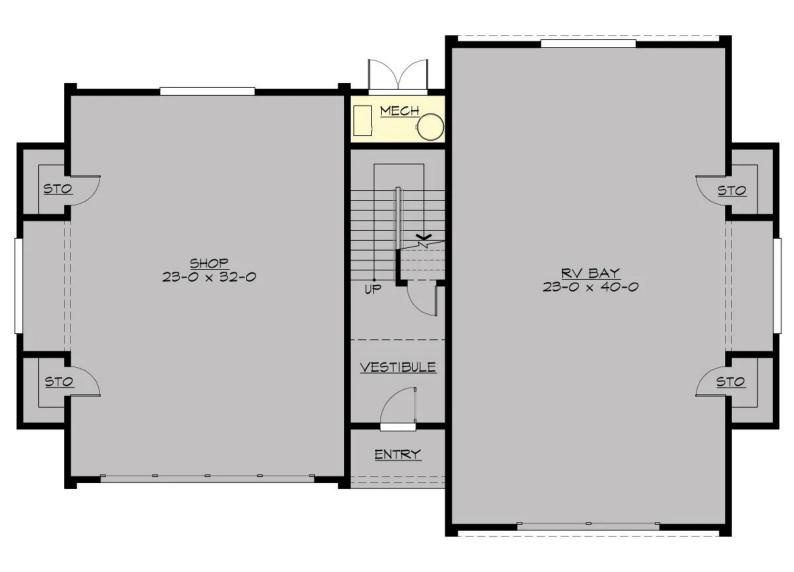

#### **MAIN FLOOR**

#### **Area Summary**

Total Area: 1062 Sq. Ft.

Main Floor: 270 Sq. Ft.

Upper Floor: 792 Sq. Ft.

Garage Floor: 1968 Sq. Ft.