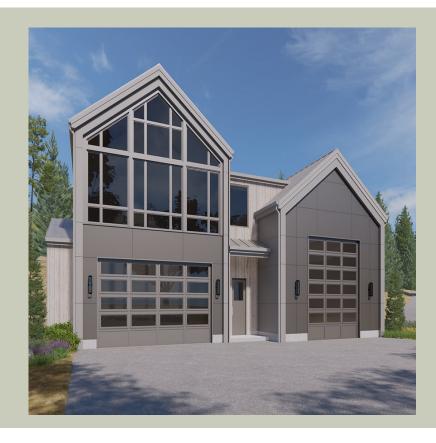

# **Architectural Style**

Alpine Contemporary Modern

# **Garage**

Garage Size: 4
Garage Door Location: Front
Garage Type: Tandem