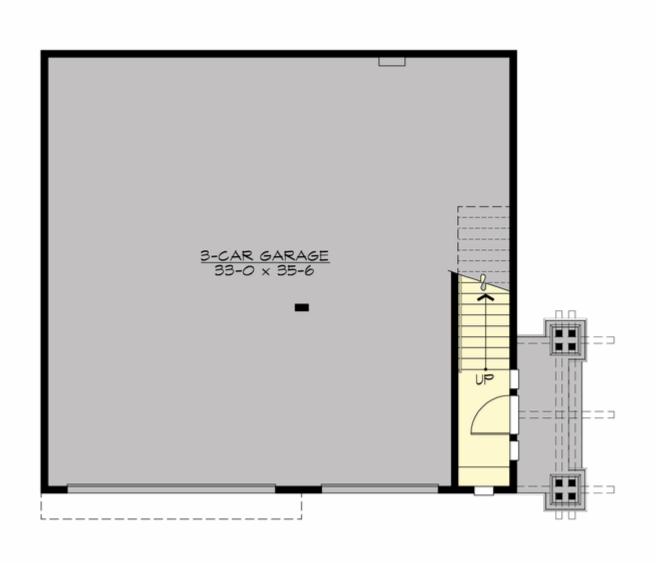

#### **MAIN FLOOR**

# **Garage**

Garage Size: 3
Garage Door Location: Front

Total Area: **1260 Sq. Ft.** Garage Area: **1140 Sq. Ft.** 

Garage Size: 3
Stories: 2
Bedrooms: 3
Full Baths: 1
Half Baths:
Width: 42`-0"
Depth: 36`-0"
Height: 24`-0"
Foundation: Slab