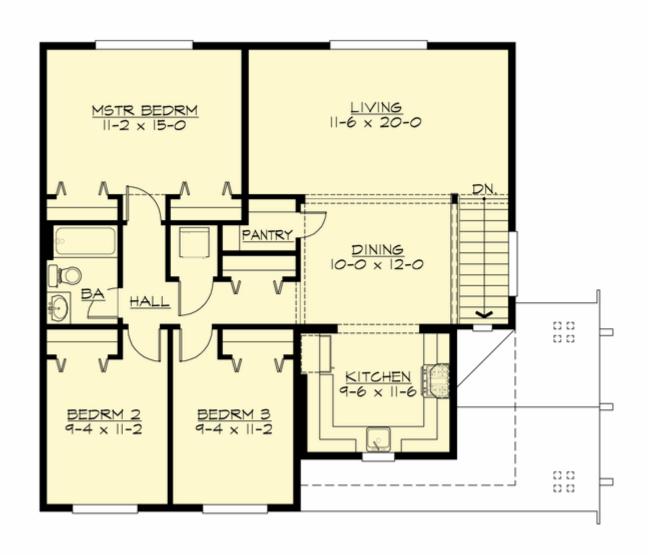

#### **UPPER FLOOR**

## **Number of Rooms**

Bedrooms: 3
Full Baths: 1

Total Area: **1260 Sq. Ft.** Garage Area: **1140 Sq. Ft.** 

Garage Size: 3
Stories: 2
Bedrooms: 3
Full Baths: 1
Half Baths:
Width: 42`-0"
Depth: 36`-0"
Height: 24`-0"
Foundation: Slab