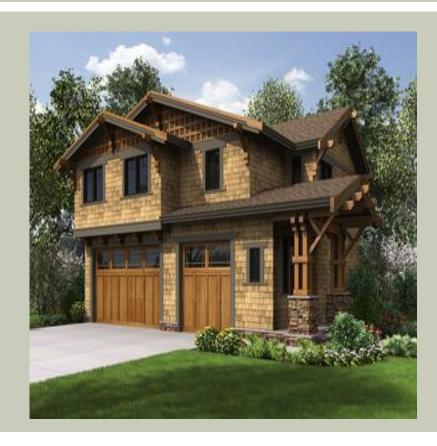

#### **MAIN FLOOR**

### **Architectural Style**

Bungalow Craftsman Shingle

# **Garage**

Garage Size: 3
Garage Door Location: Front