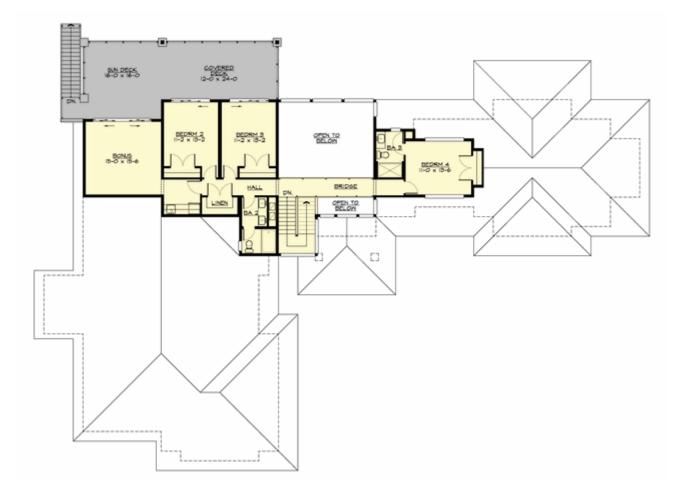

#### **UPPER FLOOR**

#### **Area Summary**

| Total Area:   | 4045 Sq. Ft. |
|---------------|--------------|
| Main Floor:   | 2810 Sq. Ft. |
| Upper Floor:  | 1235 Sq. Ft. |
| Garage Floor: | 1780 Sq. Ft. |

#### **Design Features**

- Bonus Space @ & Upper Floor
- Den/Office
- Rear Porch
- Great Room
- Laundry Room @ Main Floor
- Master Bedroom @ Main Floor Rear
- Contemporary Home Plans
- Modern Home Plans
- Prairie Home Plans
- View Lot (Rear) Plans
- Wide Lot House Plans