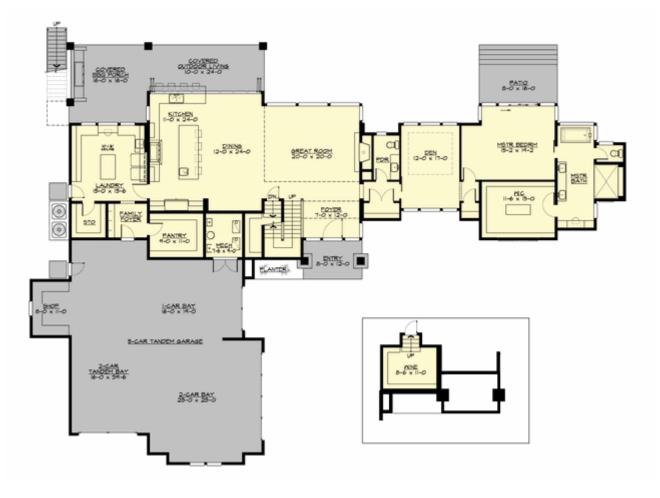

MAIN FLOOR

#### **Area Summary**

| Total Area:   | 4045 Sq. Ft. |
|---------------|--------------|
| Main Floor:   | 2810 Sq. Ft. |
| Upper Floor:  | 1235 Sq. Ft. |
| Garage Floor: | 1780 Sq. Ft. |

#### **Design Features**

- Bonus Space @ & Upper Floor
- Den/Office
- Rear Porch
- Great Room
- Laundry Room @ Main Floor
- Master Bedroom @ Main Floor Rear
- Contemporary Home Plans
- Modern Home Plans
- Prairie Home Plans
- View Lot (Rear) Plans
- Wide Lot House Plans