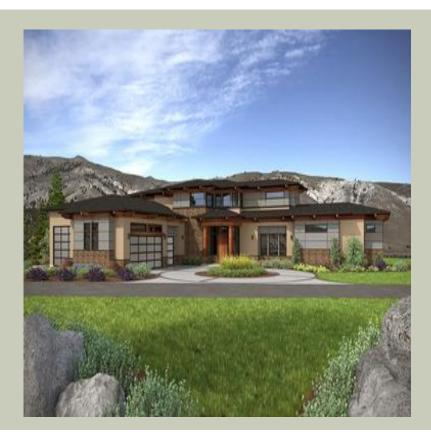

Total Area: **4045 Sq. Ft.** Garage Area: **1780 Sq. Ft.** Garage Size: **5+** Stories: **2** Bedrooms : **4** Full Baths : **3** Half Baths : **1** Width : **122`-0**" Depth : **86`-0**" Height : **25`-0**" Foundation : **Crawl Space** 





MAIN FLOOR



#### **UPPER FLOOR**

#### PLAN DETAILS

#### **Area Summary**

| Total Area:   | 4045 Sq. Ft. |
|---------------|--------------|
| Main Floor:   | 2810 Sq. Ft. |
| Upper Floor:  | 1235 Sq. Ft. |
| Garage Floor: | 1780 Sq. Ft. |

### **General Information**

 Stories:
 2

 Width:
 122`-0"

 Depth:
 86`-0"

 Height:
 25`-0"

# **Architectural Style**

Contemporary Modern Prarie

### **Number of Rooms**

Bedrooms:4Full Baths:3Half Baths:1

#### <u>Garage</u>

Garage Size:5+Garage Door Location:SideGarage Type:Tandem

# **Roof Pitches**

Primary:

3:12

#### **Wall Heights**

| Main:  | 10-0" |
|--------|-------|
| Upper: | 9-0"  |

### **Foundation Type**

Crawl Space

#### **Roof Framing**

Trusses

# **Floor Load**

| Live (lbs): | <b>40 PSF</b> |
|-------------|---------