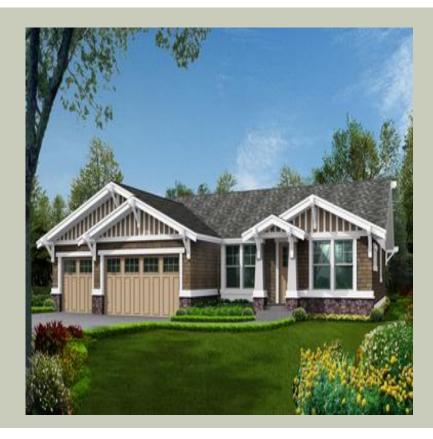

## SANDPOINT - R2186A3F-0

Total Area: 2186 Sq. Ft. Garage Area: 674 Sq. Ft.

Garage Size: 3
Stories: 1
Bedrooms: 3
Full Baths: 2
Half Baths: 1
Width: 60`-0"
Depth: 59`-0"

Height: 18'-6"

Foundation: Crawl Space

# **SANDPOINT - R2186A3F-0**

#### **Architectural Style**

Craftsman Northwest Shingle