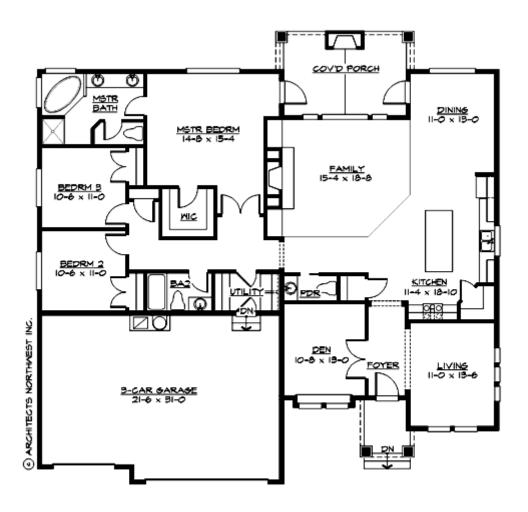

#### **MAIN FLOOR**

#### **Area Summary**

Total Area: 2186 Sq. Ft.

Main Floor: 2186 Sq. Ft.

Garage Floor: 674 Sq. Ft.

#### **Number of Rooms**

Bedrooms: 3
Full Baths: 2
Half Baths: 1

#### **Garage**

Garage Size: 3

Garage Door Location: Front

### **Design Features**

- Den/Office
- Rear Porch
- Great Room
- Laundry Room @ Main Floor
- Master Bedroom @ Main Floor Rear
- Craftsman House Plans
- Northwest Floor Plans
- Shingle House Plans
- Small House Plans
- View Lot (Rear) Plans