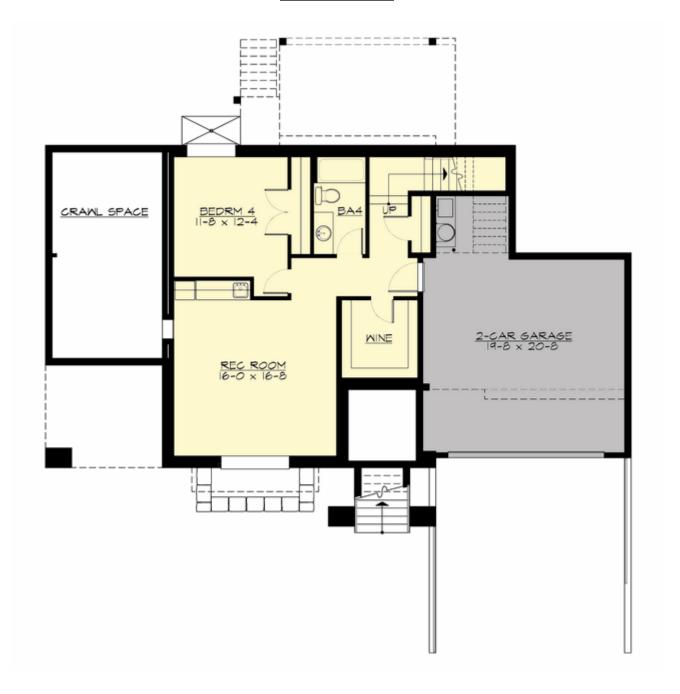

#### **LOWER FLOOR**

#### **Area Summary**

Total Area: 3854 Sq. Ft.

Main Floor: 1553 Sq. Ft.

Upper Floor: 1425 Sq. Ft.

Lower Floor: 876 Sq. Ft.

Garage Floor: 500 Sq. Ft.