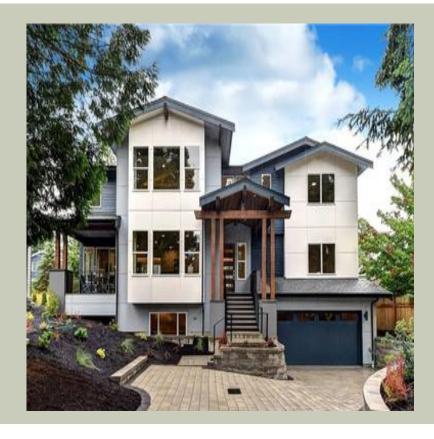

# **SALTAIRE LANE - M4031C2FU-1PB**

Total Area: **3854 Sq. Ft.** Garage Area: **500 Sq. Ft.** 

Garage Size: 2
Stories: 3
Bedrooms: 4
Full Baths: 4
Half Baths:
Width: 60`-0"
Depth: 49`-4"
Height: 25`-2"

Foundation: Basement

## **Architectural Style**

Contemporary

Modern

Prarie