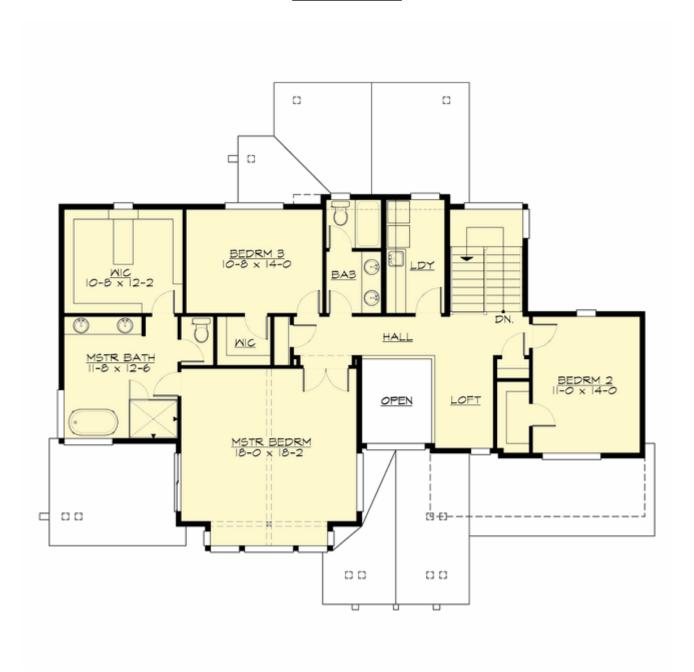

#### **UPPER FLOOR**

#### **Area Summary**

Total Area: 3854 Sq. Ft.

Main Floor: 1553 Sq. Ft.

Upper Floor: 1425 Sq. Ft.

Lower Floor: 876 Sq. Ft.

Garage Floor: 500 Sq. Ft.