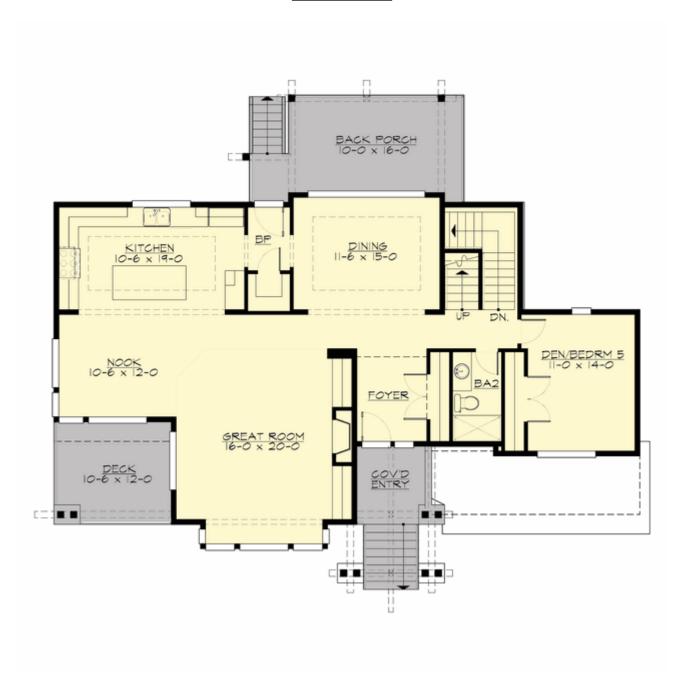

#### **MAIN FLOOR**

#### **Area Summary**

Total Area: 3854 Sq. Ft.

Main Floor: 1553 Sq. Ft.

Upper Floor: 1425 Sq. Ft.

Lower Floor: 876 Sq. Ft.

Garage Floor: 500 Sq. Ft.