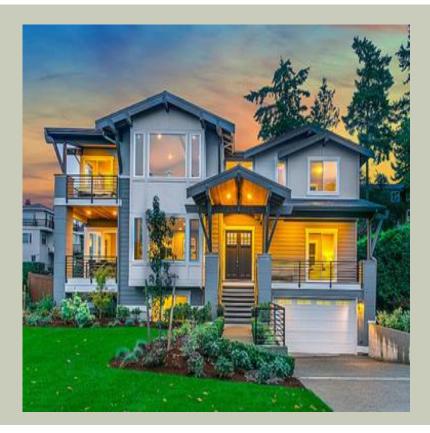

Total Area: 4031 Sq. Ft. Garage Area: 500 Sq. Ft. Garage Size: 2 Stories: 3 Bedrooms : 5 Full Baths : 5 Half Baths : Width : 60`-0" Depth : 46`-0" Height : 25`-0" Foundation : Basement



#### MAIN FLOOR



#### **UPPER FLOOR**



[ - ] 10 MIC MECH/STOR UP BA5 STOR  $\overline{\Omega}$ BEDRM 5 10-10 x 13-4 MINE 2-CAR GARAGE <u>REC</u> 15-10 x 16-8 \_\_\_\_\_ . 

**LOWER FLOOR** 

#### PLAN DETAILS

#### **Area Summary**

| Total Area:   | 4031 Sq. Ft. |
|---------------|--------------|
| Main Floor:   | 1460 Sq. Ft. |
| Upper Floor:  | 1425 Sq. Ft. |
| Lower Floor:  | 1146 Sq. Ft. |
| Garage Floor: | 500 Sq. Ft.  |

#### **General Information**

 Stories:
 3

 Width:
 60`-0"

 Depth:
 46`-0"

 Height:
 25`-0"

#### **Architectural Style**

Contemporary Craftsman Northwest

#### **Number of Rooms**

5

5

Bedrooms: Full Baths:

#### <u>Garage</u>

| Garage Size:          | 2     |
|-----------------------|-------|
| Garage Door Location: | Front |
| Garage Type:          |