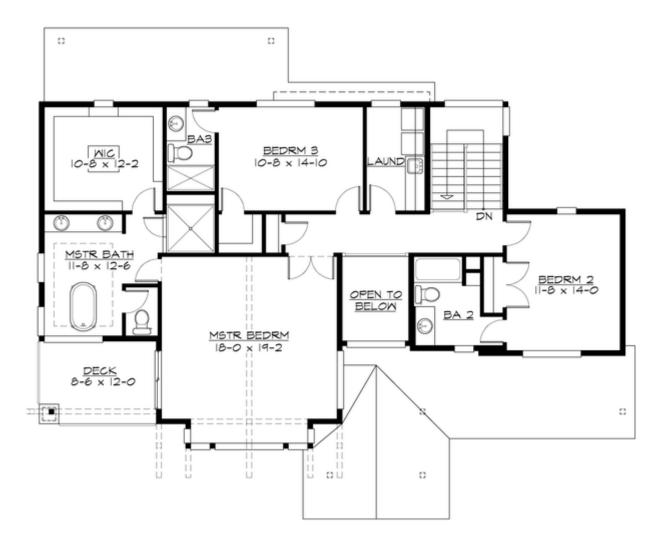

#### **UPPER FLOOR**

[ - ] 10 MIC MECH/STOR UP BA5 STOR  $\overline{\Omega}$ BEDRM 5 10-10 x 13-4 MINE 2-CAR GARAGE <u>REC</u> 15-10 x 16-8 \_\_\_\_\_ . 

**LOWER FLOOR** 

#### **Area Summary**

| Total Area:   | 4031 Sq. Ft. |
|---------------|--------------|
| Main Floor:   | 1460 Sq. Ft. |
| Upper Floor:  | 1425 Sq. Ft. |
| Lower Floor:  | 1146 Sq. Ft. |
| Garage Floor: | 500 Sq. Ft.  |