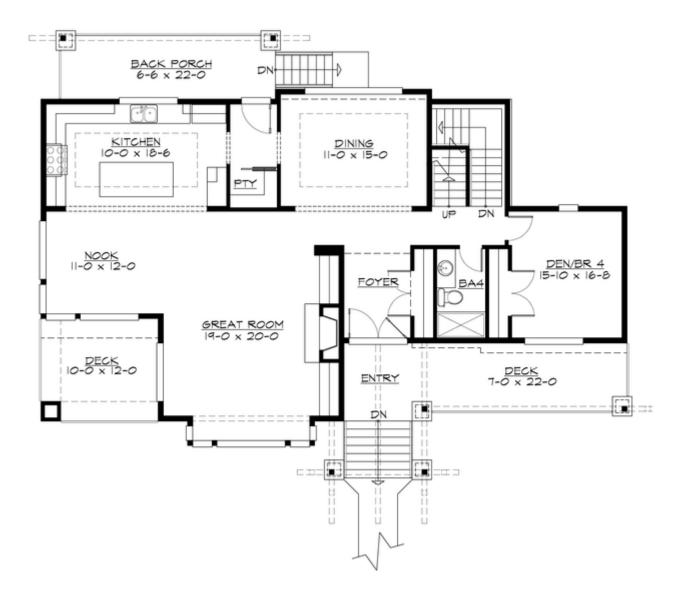

#### MAIN FLOOR

#### **Area Summary**

| Total Area:   | 4031 Sq. Ft. |
|---------------|--------------|
| Main Floor:   | 1460 Sq. Ft. |
| Upper Floor:  | 1425 Sq. Ft. |
| Lower Floor:  | 1146 Sq. Ft. |
| Garage Floor: | 500 Sq. Ft.  |