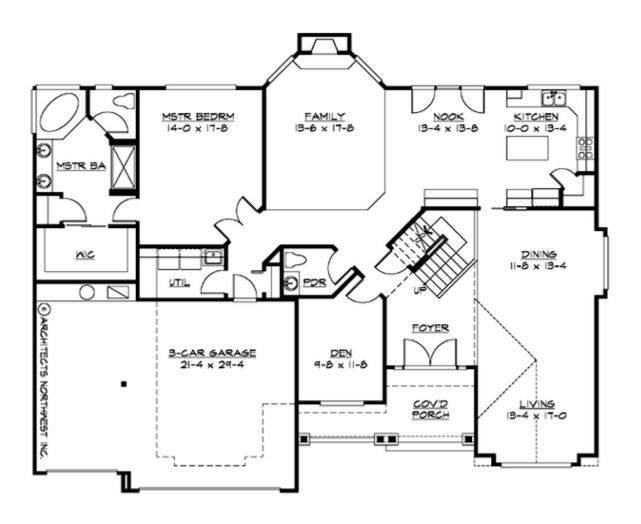

#### **MAIN FLOOR**

#### **Area Summary**

Total Area: 3040 Sq. Ft.

Main Floor: 2025 Sq. Ft.

Upper Floor: 1015 Sq. Ft.

Garage Floor: 665 Sq. Ft.