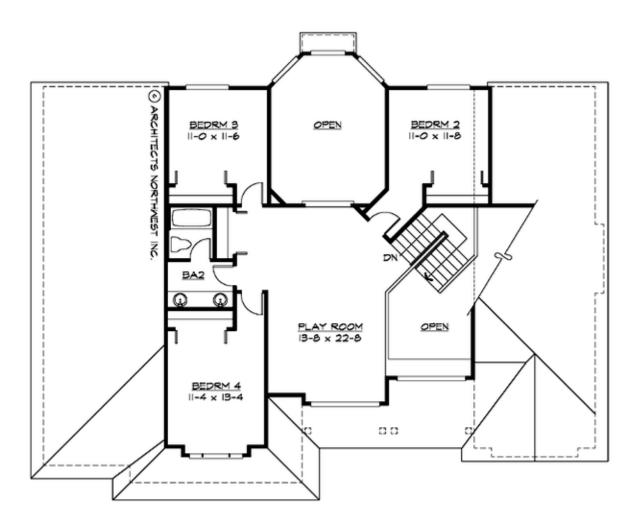

#### **UPPER FLOOR**

#### **Area Summary**

Total Area: 3040 Sq. Ft.

Main Floor: 2025 Sq. Ft.

Upper Floor: 1015 Sq. Ft.

Garage Floor: 665 Sq. Ft.