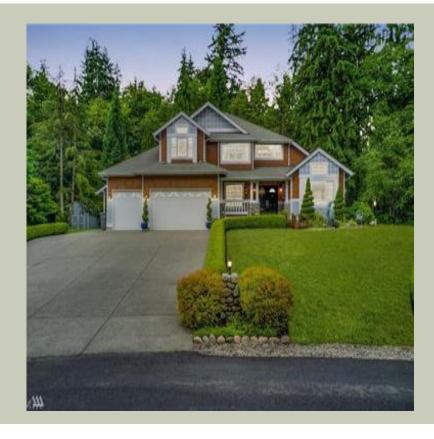

Total Area: **3040 Sq. Ft.** Garage Area: **665 Sq. Ft.** 

Garage Size: 3
Stories: 2
Bedrooms: 4
Full Baths: 2
Half Baths: 1
Width: 64`-0"
Depth: 50`-0"
Height: 27`-6"

Foundation: Crawl Space

### **Architectural Style**

Craftsman Northwest Shingle