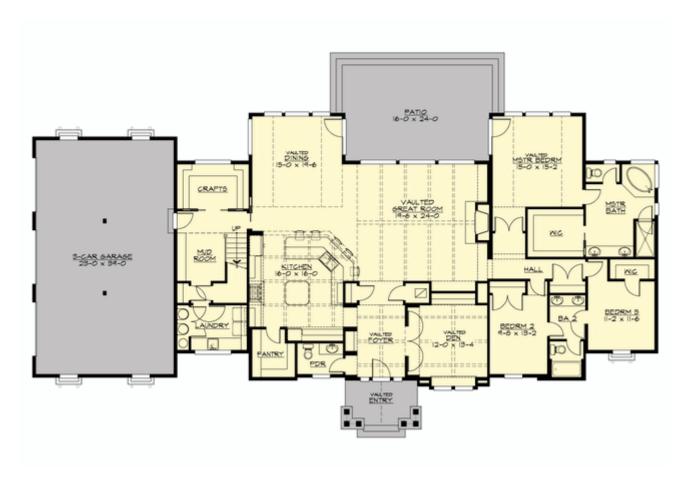

#### **MAIN FLOOR**

### **Area Summary**

Total Area: 3815 Sq. Ft.

Main Floor: 3035 Sq. Ft.

Upper Floor: 780 Sq. Ft.

Garage Floor: 960 Sq. Ft.