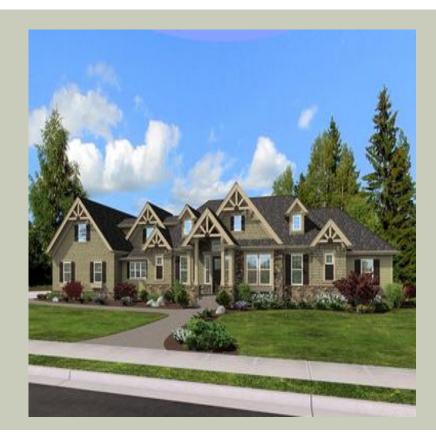

Total Area: **3815 Sq. Ft.** Garage Area: **960 Sq. Ft.** 

Garage Size: 3
Stories: 1
Bedrooms: 5
Full Baths: 3
Half Baths: 1
Width: 104`-0"
Depth: 52`-6"
Height: 24`-0"

Foundation: Crawl Space



#### **MAIN FLOOR**



#### **UPPER FLOOR**



#### **PLAN DETAILS**

### **Area Summary**

Total Area: 3815 Sq. Ft.

Main Floor: 3035 Sq. Ft.

Upper Floor: 780 Sq. Ft.

Garage Floor: 960 Sq. Ft.

#### **General Information**

Stories: 1

Width: 104`-0"
Depth: 52`-6"
Height: 24`-0"

# **Architectural Style**

Cottage Shingle Traditional

## **Number of Rooms**

Bedrooms: 5
Full Baths: 3
Half Baths: 1

# **Garage**

Garage Size: 3
Garage Door Location: Side

### **Roof Pitches**

Primary: **12:12**Secondary: **8:12** 

### **Wall Heights**

Main: **10-0**" Upper: **8-0**"

# **Foundation Type**

Crawl Space

### **Roof Framing**

Combination

#### **Floor Load**

Live (lbs): **40 PSF**Dead (lbs): **10 PSF** 

#### **Roof Load**

Live (lbs): 25 PSF
Dead (lbs): 15 PSF
Wind: 85 MPH

## **Des