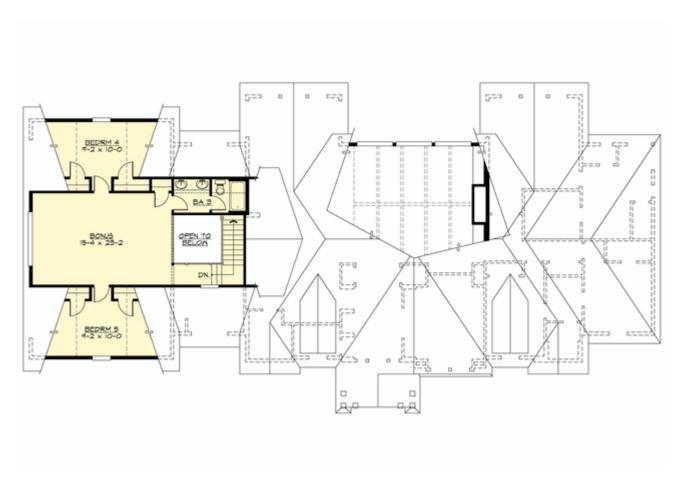

#### **UPPER FLOOR**

### **Area Summary**

Total Area: 3815 Sq. Ft.

Main Floor: 3035 Sq. Ft.

Upper Floor: 780 Sq. Ft.

Garage Floor: 960 Sq. Ft.