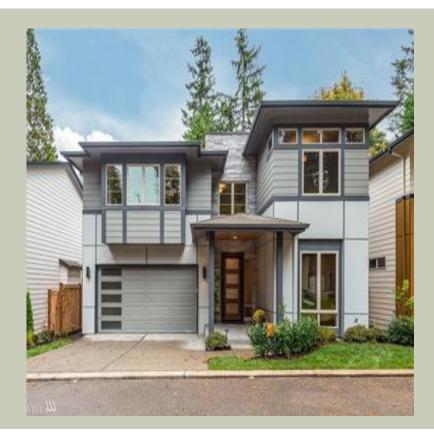

Total Area: **3247 Sq. Ft.** Garage Area: **440 Sq. Ft.** 

Garage Size: 2
Stories: 2
Bedrooms: 4
Full Baths: 3
Half Baths:
Width: 42`-0"
Depth: 56`-6"

Height: 26'-0"

Foundation: Crawl Space



#### **MAIN FLOOR**



#### **UPPER FLOOR**



#### **PLAN DETAILS**

### **Area Summary**

Total Area: 3247 Sq. Ft.

Main Floor: 1326 Sq. Ft.

Upper Floor: 1921 Sq. Ft.

Garage Floor: 440 Sq. Ft.

#### **General Information**

Stories: 2
Width: 42`-0"
Depth: 56`-6"
Height: 26`-0"

# **Architectural Style**

Contemporary Modern Prarie

### **Number of Rooms**

Bedrooms: 4
Full Baths: 3

# **Garage**

Garage Size: 2
Garage Door Location: Front

## **Roof Pitches**

Primary: **4:12** 

## **Wall Heights**

Main: **9-0**" Upper: **8-0**"

# **Foundation Type**

Crawl Space

## **Roof Framing**

Trusses

### **Floor Load**

Live (lbs): **40 PSF**Dead (lbs): **10 PSF** 

### **Roof Load**

Live (lbs): 25 PSF
Dead (lbs): 15 PSF
Wind: 85 MPH

## **Design Features**

- Bonus Space @ & Upper Floo