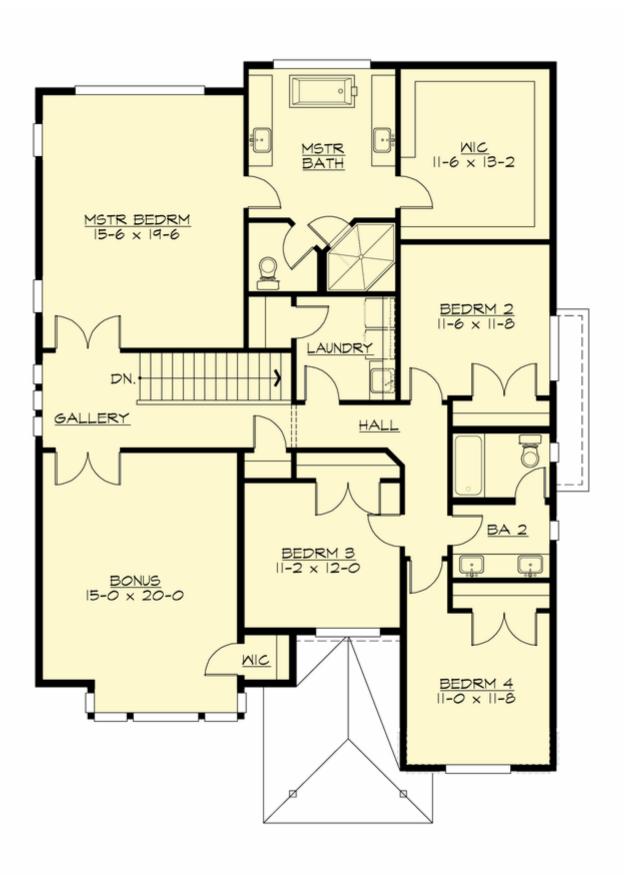

#### **UPPER FLOOR**

### **Area Summary**

Total Area: 3247 Sq. Ft.

Main Floor: 1326 Sq. Ft.

Upper Floor: 1921 Sq. Ft.

Garage Floor: 440 Sq. Ft.