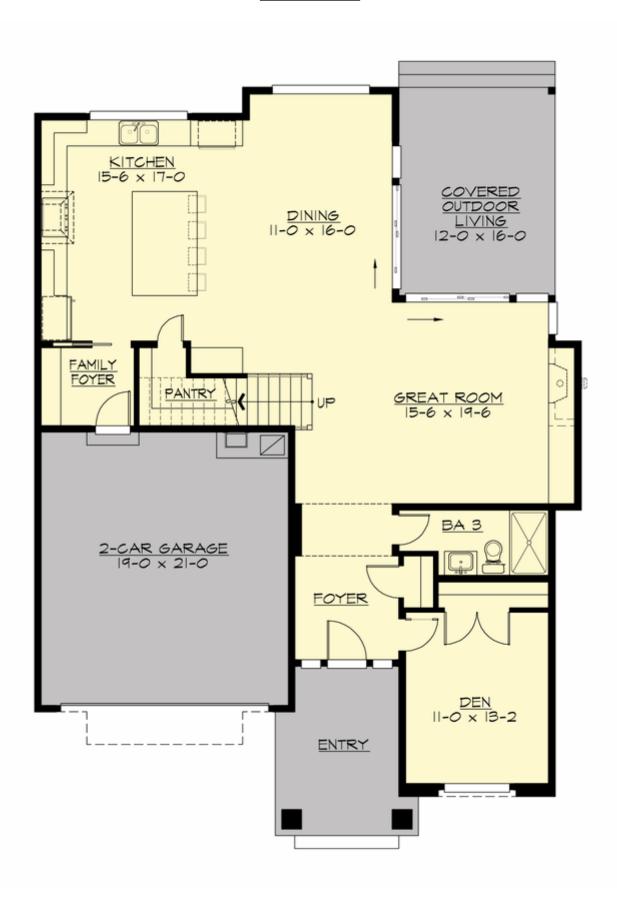

#### **MAIN FLOOR**

### **Area Summary**

Total Area: 3247 Sq. Ft.

Main Floor: 1326 Sq. Ft.

Upper Floor: 1921 Sq. Ft.

Garage Floor: 440 Sq. Ft.