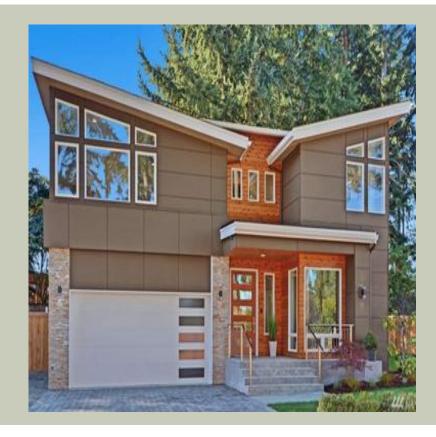

Total Area: **3004 Sq. Ft.** Garage Area: **400 Sq. Ft.** 

Garage Size: 2
Stories: 2
Bedrooms: 4
Full Baths: 2
Half Baths: 1
Width: 42`-0"
Depth: 50`-0"

Height: 27`-6"

Foundation: Crawl Space



#### **MAIN FLOOR**



#### **UPPER FLOOR**



#### **PLAN DETAILS**

#### **Area Summary**

Total Area: 3004 Sq. Ft.

Main Floor: 1251 Sq. Ft.

Upper Floor: 1753 Sq. Ft.

Garage Floor: 400 Sq. Ft.

#### **General Information**

Stories: 2
Width: 42`-0"
Depth: 50`-0"
Height: 27`-6"

# **Architectural Style**

Contemporary Modern Northwest

#### **Number of Rooms**

Bedrooms: 4
Full Baths: 2
Half Baths: 1

# **Garage**

Garage Size: 2
Garage Door Location: Front

## **Roof Pitches**

Primary: **4:12** Secondary: **2:12** 

# **Wall Heights**

Main: **9-0**" Upper: **8-0**"

# **Foundation Type**

Crawl Space

## **Roof Framing**

Combination

## **Floor Load**

Live (lbs): **40 PSF**Dead (lbs): **10 PSF** 

#### **Roof Load**

Live (lbs): 25 PSF
Dead (lbs): 15 PSF
Wind: 85 MPH

## **Desig