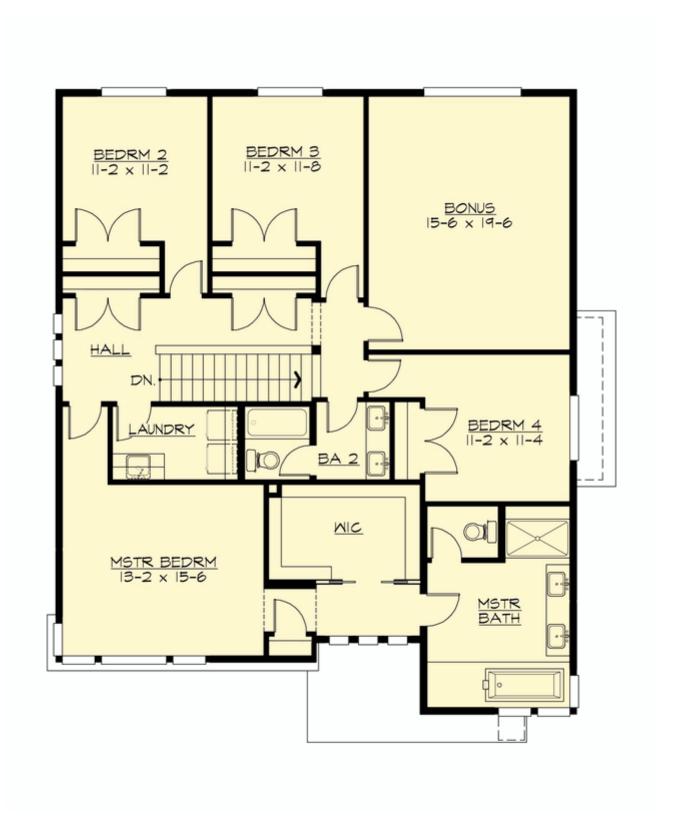

#### **UPPER FLOOR**

#### **Area Summary**

Total Area: 3004 Sq. Ft.

Main Floor: 1251 Sq. Ft.

Upper Floor: 1753 Sq. Ft.

Garage Floor: 400 Sq. Ft.