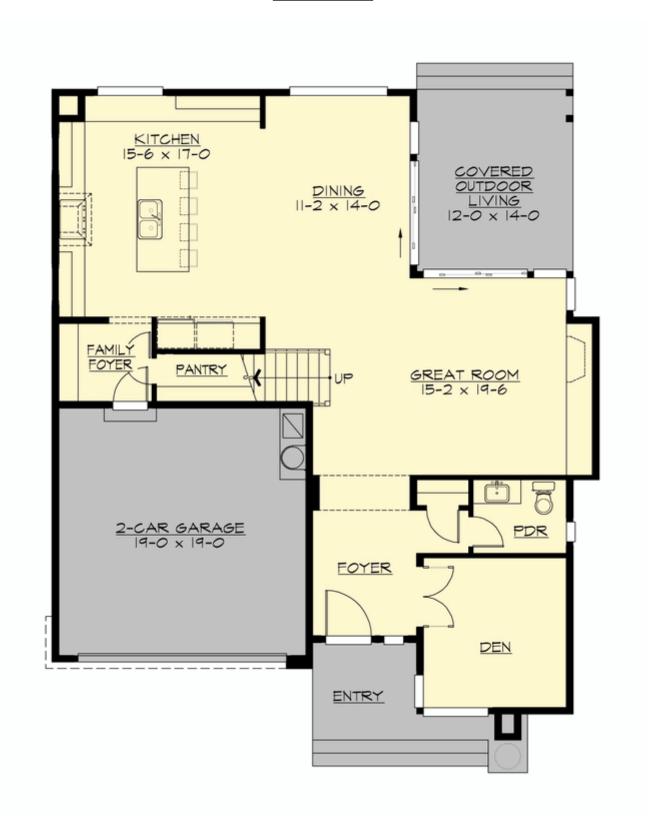

#### **MAIN FLOOR**

#### **Area Summary**

Total Area: 3004 Sq. Ft.

Main Floor: 1251 Sq. Ft.

Upper Floor: 1753 Sq. Ft.

Garage Floor: 400 Sq. Ft.