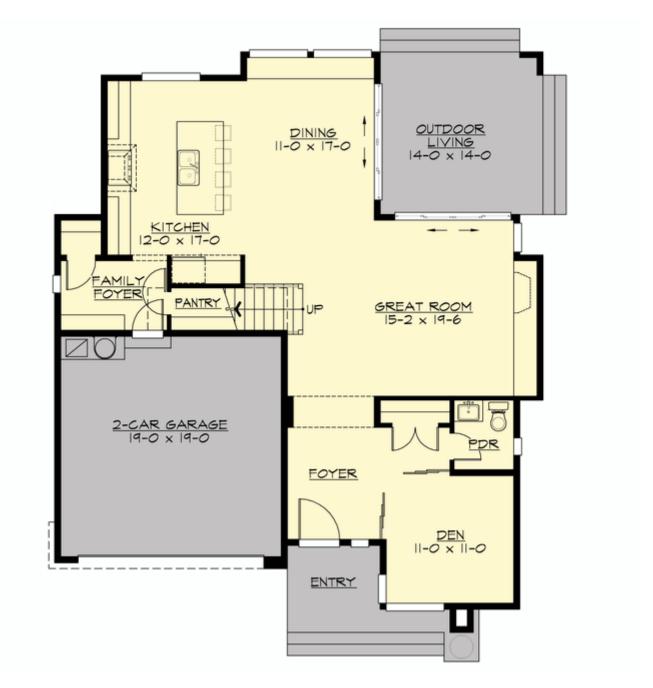

#### **MAIN FLOOR**

### **Area Summary**

Total Area: 2665 Sq. Ft.

Main Floor: 1175 Sq. Ft.

Upper Floor: 1480 Sq. Ft.

Garage Floor: 400 Sq. Ft.