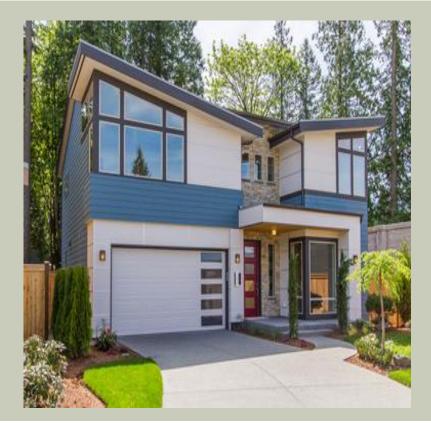

Total Area: **2665 Sq. Ft.** Garage Area: **400 Sq. Ft.** 

Garage Size: 2
Stories: 2
Bedrooms: 3
Full Baths: 2
Half Baths: 1
Width: 42`-0"
Depth: 50`-0"

Height: 25`-0"

Foundation : Crawl Space



#### **MAIN FLOOR**



#### **UPPER FLOOR**



#### **PLAN DETAILS**

### **Area Summary**

Total Area: 2665 Sq. Ft.

Main Floor: 1175 Sq. Ft.

Upper Floor: 1480 Sq. Ft.

Garage Floor: 400 Sq. Ft.

#### **General Information**

Stories: 2
Width: 42`-0"
Depth: 50`-0"
Height: 25`-0"

# **Architectural Style**

Contemporary Modern Northwest

## **Number of Rooms**

Bedrooms: 3
Full Baths: 2
Half Baths: 1

# **Garage**

Garage Size: 2
Garage Door Location: Front

## **Roof Pitches**

Primary: **4:12** Secondary: **2:12** 

# **Wall Heights**

Main: **9-0**" Upper: **8-0**"

# **Foundation Type**

Crawl Space

## **Roof Framing**

Combination

#### **Floor Load**

Live (lbs): **40 PSF**Dead (lbs): **10 PSF** 

#### **Roof Load**

Live (lbs): 25 PSF
Dead (lbs): 15 PSF
Wind: 85 MPH

## **Design