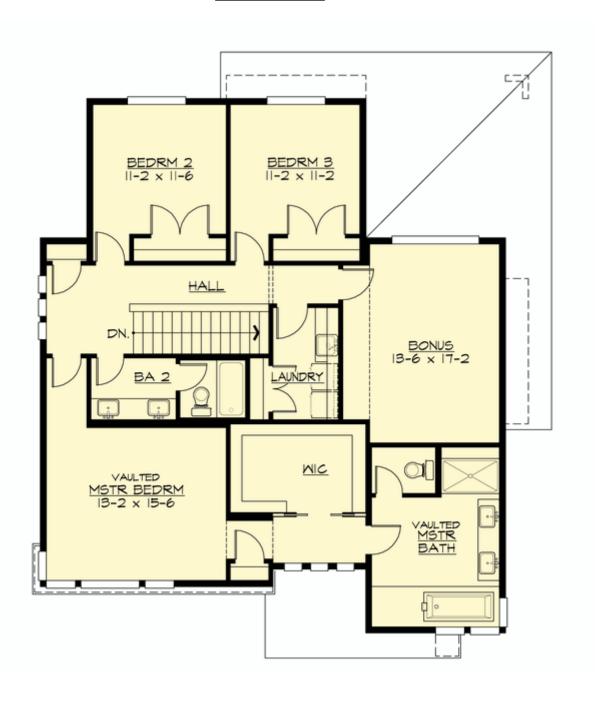

#### **UPPER FLOOR**

### **Area Summary**

Total Area: 2665 Sq. Ft.

Main Floor: 1175 Sq. Ft.

Upper Floor: 1480 Sq. Ft.

Garage Floor: 400 Sq. Ft.