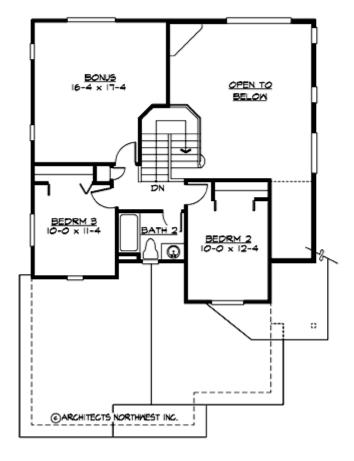

#### **UPPER FLOOR**

#### **Area Summary**

| Total Area:   | 2921 Sq. Ft. |
|---------------|--------------|
| Main Floor:   | 1188 Sq. Ft. |
| Upper Floor:  | 683 Sq. Ft.  |
| Lower Floor:  | 1050 Sq. Ft. |
| Garage Floor: | 400 Sq. Ft.  |