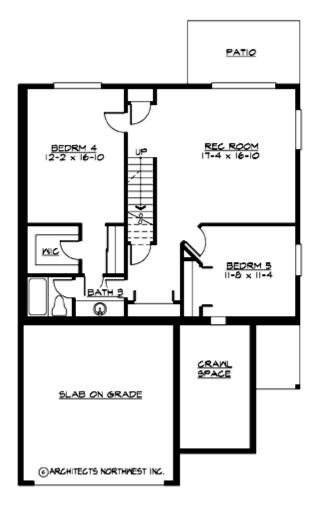

#### **LOWER FLOOR**

#### **Area Summary**

| Total Area:   | 2921 Sq. Ft. |
|---------------|--------------|
| Main Floor:   | 1188 Sq. Ft. |
| Upper Floor:  | 683 Sq. Ft.  |
| Lower Floor:  | 1050 Sq. Ft. |
| Garage Floor: | 400 Sq. Ft.  |