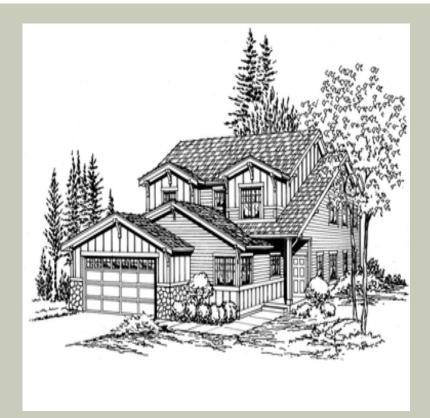

Total Area: **2921 Sq. Ft.** Garage Area: **400 Sq. Ft.** Garage Size: **2** Stories: **3** Bedrooms : **5** Full Baths : **3** Half Baths : **1** Width : **35`-0**" Depth : **50`-0**" Height : **23`-6**" Foundation : **Basement** 



#### MAIN FLOOR



#### **UPPER FLOOR**



#### **LOWER FLOOR**



#### PLAN DETAILS

#### **Area Summary**

| Total Area:   | 2921 Sq. Ft. |
|---------------|--------------|
| Main Floor:   | 1188 Sq. Ft. |
| Upper Floor:  | 683 Sq. Ft.  |
| Lower Floor:  | 1050 Sq. Ft. |
| Garage Floor: | 400 Sq. Ft.  |

#### **General Information**

 Stories:
 3

 Width:
 35`-0"

 Depth:
 50`-0"

 Height:
 23`-6"

#### **Architectural Style**

Craftsman Farmhouse Northwest

### **Number of Rooms**

Bedrooms:5Full Baths:3Half Baths:1

#### **Garage**

Garage Size:2Garage Door Location:Fr

#### 2 Front

## **Roof Pitches**

| Primary:   | 5:12 |
|------------|------|
| Secondary: | 4:12 |

## Wall Heights

| Main:  | <b>8-0</b> " |
|--------|--------------|
| Upper: | <b>8-0</b> " |
| Lower: | <b>8-0</b