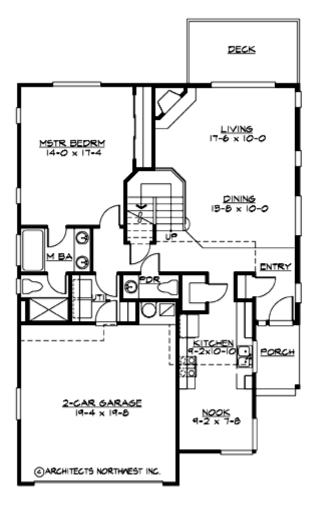

#### MAIN FLOOR

#### **Area Summary**

| Total Area:   | 2921 Sq. Ft. |
|---------------|--------------|
| Main Floor:   | 1188 Sq. Ft. |
| Upper Floor:  | 683 Sq. Ft.  |
| Lower Floor:  | 1050 Sq. Ft. |
| Garage Floor: | 400 Sq. Ft.  |