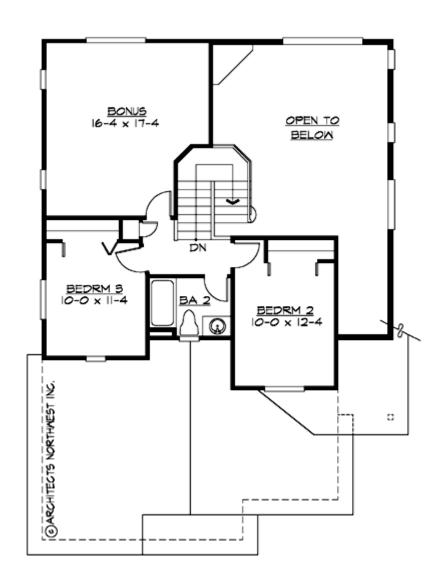

#### **UPPER FLOOR**

#### **Area Summary**

Total Area: 1871 Sq. Ft.

Main Floor: 1188 Sq. Ft.

Upper Floor: 683 Sq. Ft.

Garage Floor: 400 Sq. Ft.