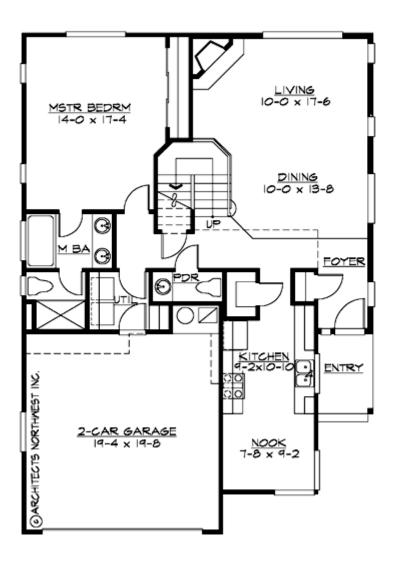

#### **MAIN FLOOR**

#### **Area Summary**

Total Area: 1871 Sq. Ft.

Main Floor: 1188 Sq. Ft.

Upper Floor: 683 Sq. Ft.

Garage Floor: 400 Sq. Ft.