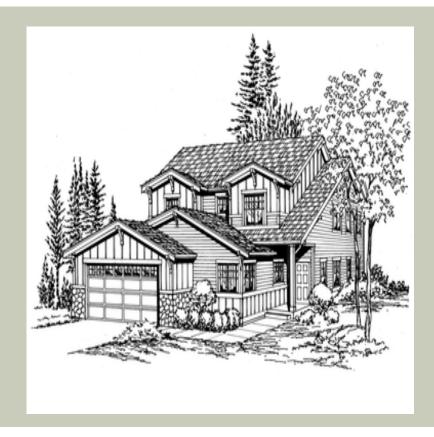

# **Architectural Style**

Craftsman Farmhouse Northwest

Total Area: **1871 Sq. Ft.** Garage Area: **400 Sq. Ft.** 

Garage Size: 2
Stories: 2
Bedrooms: 3
Full Baths: 2
Half Baths: 1
Width: 35`-0"
Depth: 50`-0"
Height: 23`-6"

Foundation: Crawl Space