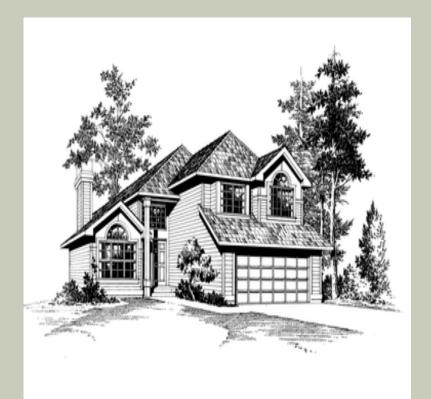

## **Architectural Style**

Craftsman Northwest Traditional

#### **Design Features**

- Great Room
- Laundry Room @ & Upper Floor
- Master Bedroom @ Upper Floor Rear
- Craftsman House Plans
- Northwest Floor Plans
- Traditional House Plans
- Small House Plans