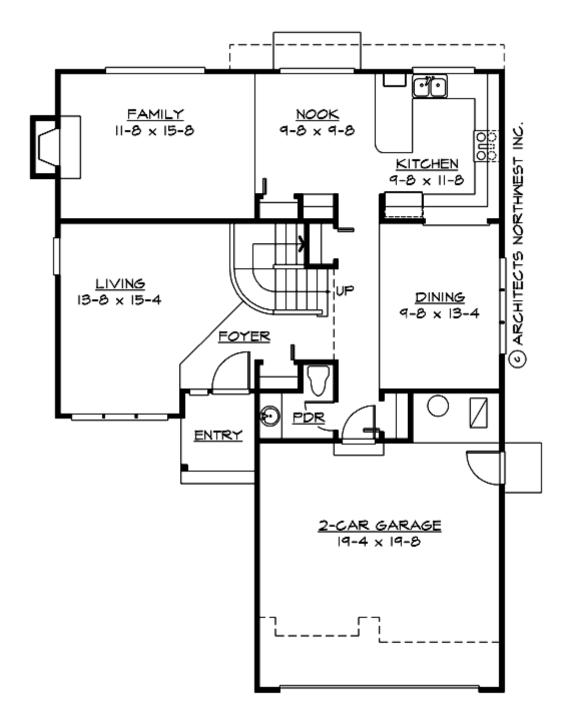

MAIN FLOOR

**UPPER FLOOR** 

#### Area Summary

| Total Area:   | 1905 Sq. Ft. |
|---------------|--------------|
| Main Floor:   | 1000 Sq. Ft. |
| Upper Floor:  | 905 Sq. Ft.  |
| Garage Floor: | 436 Sq. Ft.  |

#### **Design Features**

- Great Room
- Laundry Room @ & Upper Floor
- Master Bedroom @ Upper Floor Rear
- Craftsman House Plans
- Northwest Floor Plans
- Traditional House Plans
- Small House Plans