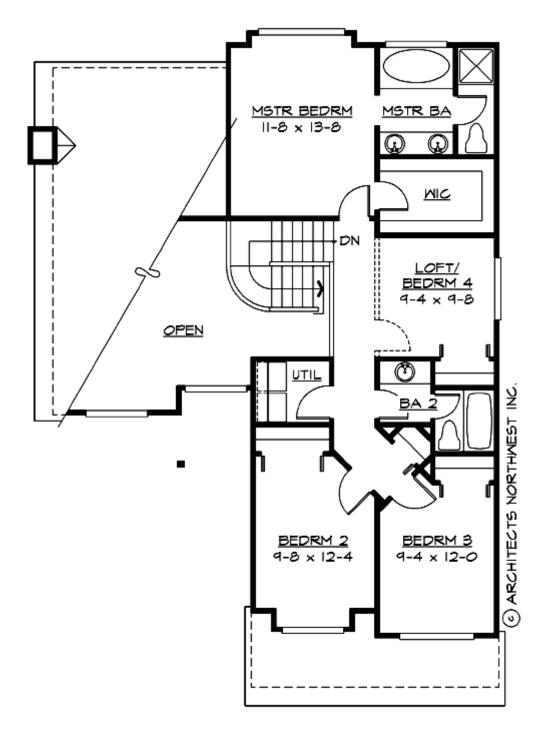

MAIN FLOOR

**UPPER FLOOR** 

#### Area Summary

| Total Area:   | 1905 Sq. Ft. |
|---------------|--------------|
| Main Floor:   | 1000 Sq. Ft. |
| Upper Floor:  | 905 Sq. Ft.  |
| Garage Floor: | 436 Sq. Ft.  |

#### **Number of Rooms**

Bedrooms: 4 Full Baths: 2 Half Baths: 1

#### **Design Features**

- Great Room
- Laundry Room @ & Upper Floor
- Master Bedroom @ Upper Floor Rear
- Craftsman House Plans
- Northwest Floor Plans
- Traditional House Plans
- Small House Plans