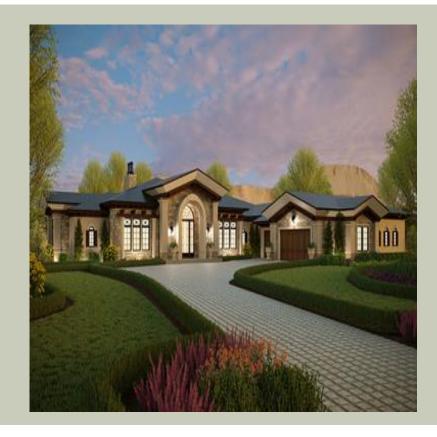

## ROSELLA - R4900A5ST-0

Total Area: **4900 Sq. Ft.**Garage Area: **1760 Sq. Ft.** 

Garage Size: 5+

Stories: 1
Bedrooms: 3
Full Baths: 3
Half Baths: 1
Width: 125`-0"
Depth: 109`-0"
Height: 24`-0"

Foundation: Crawl Space

# **ROSELLA - R4900A5ST-0**

# **Architectural Style**

Chateau European Modern

# **Design Features**

- New Plans
- Bonus Space @ Main Floor
- Den/Office
- Rear Porch
- Great Room
- Laundry Room @ Main Floor
- Master Bedroom @ Main Floor Rear
- Chateau House Plans
- European House Plans
- Modern Home Plans
- Luxury Home Designs
- View Lot (Rear) Plans