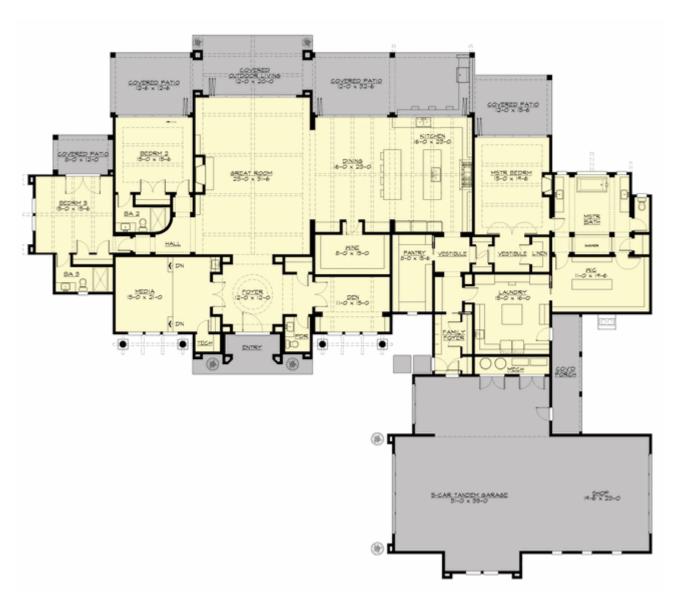

#### **MAIN FLOOR**

#### ROSELLA - R4900A5ST-0

# **Design Features**

- New Plans
- Bonus Space @ Main Floor
- Den/Office
- Rear Porch
- Great Room
- Laundry Room @ Main Floor
- Master Bedroom @ Main Floor Rear
- Chateau House Plans
- European House Plans
- Modern Home Plans
- Luxury Home Designs
- View Lot (Rear) Plans