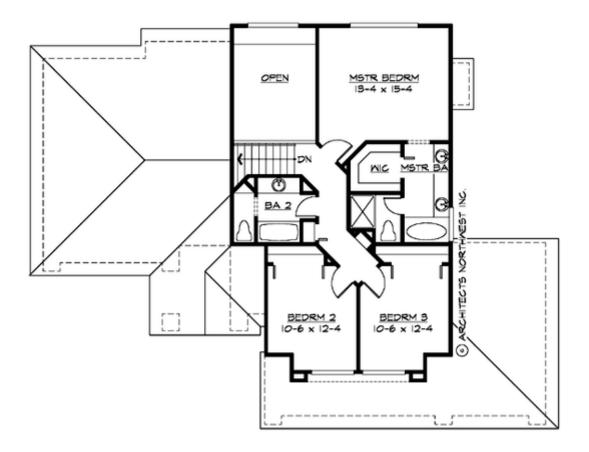

# Total Area: 2025 Sq. Ft. Main Floor: 1212 Sq. Ft. Upper Floor: 813 Sq. Ft.

Garage Floor: 690 Sq. Ft.

#### Number of Rooms

Bedrooms:3Full Baths:2Half Baths:1

#### **Design Features**

- Den/Office
- Front Porch
- Great Room
- Laundry Room @ Main Floor
- Master Bedroom @ Upper Floor Rear
- Craftsman House Plans
- Northwest Floor Plans
- Ranch House Plans
- Affordable Home Designs
- Wide Lot House Plans