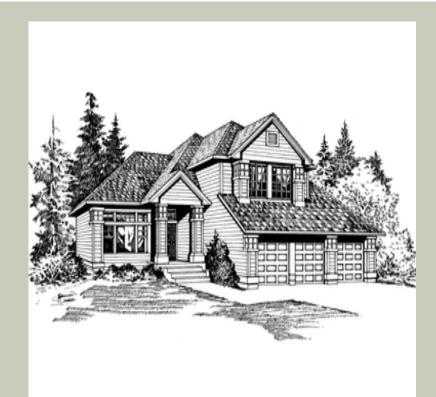

### **Architectural Style**

Craftsman Northwest Ranch

#### **Design Features**

- Den/Office
- Front Porch
- Great Room
- Laundry Room @ Main Floor
- Master Bedroom @ Upper Floor Rear
- Craftsman House Plans
- Northwest Floor Plans
- Ranch House Plans
- Affordable Home Designs
- Wide Lot House Plans