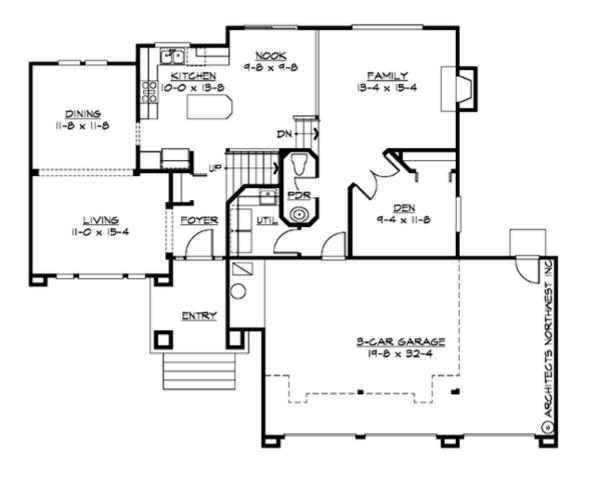

# Total Area: 2025 Sq. Ft. Main Floor: 1212 Sq. Ft. Upper Floor: 813 Sq. Ft.

Garage Floor: 690 Sq. Ft.

#### Number of Rooms

Bedrooms:3Full Baths:2Half Baths:1

#### **Garage**

Garage Size: Garage Door Location:

#### **Design Features**

- Den/Office
- Front Porch
- Great Room
- Laundry Room @ Main Floor
- Master Bedroom @ Upper Floor Rear
- Craftsman House Plans
- Northwest Floor Plans
- Ranch House Plans
- Affordable Home Designs
- Wide Lot House Plans