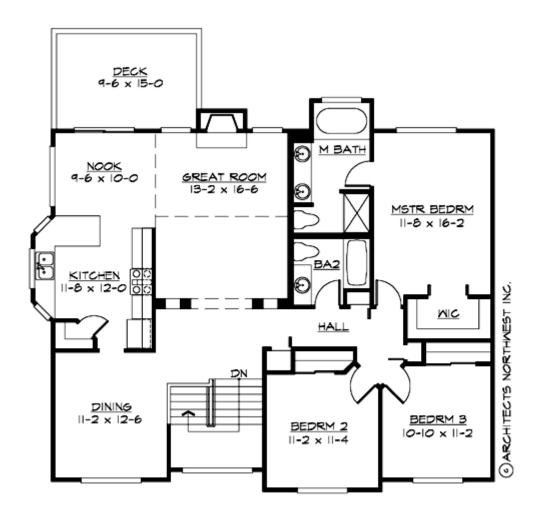

#### **UPPER FLOOR**

#### **Area Summary**

Total Area: 2544 Sq. Ft.

Main Floor: 1532 Sq. Ft.

Lower Floor: 1012 Sq. Ft.

Garage Floor: 484 Sq. Ft.

### **Number of Rooms**

Bedrooms: 5
Full Baths: 3

## **Design Features**

- Bonus Space @ & Lower Floor
- Great Room
- Laundry Room @ & Lower Floor
- Master Bedroom @ Main Floor Rear
- Contemporary Home Plans
- Northwest Floor Plans
- Ranch House Plans
- Affordable Home Designs
- Narrow Lot House Plans