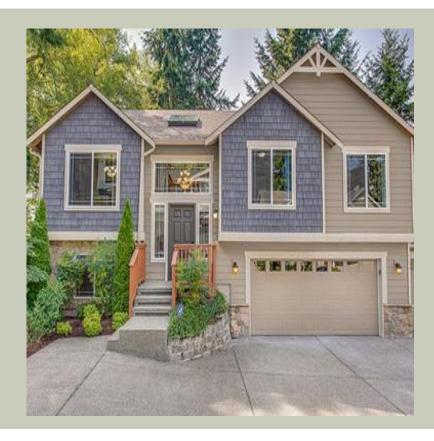

Total Area: **2544 Sq. Ft.** Garage Area: **484 Sq. Ft.** 

Garage Size: 2
Stories: 2
Bedrooms: 5
Full Baths: 3
Half Baths:
Width: 46`-0"
Depth: 39`-0"
Height: 26`-0"
Foundation: Slab

### **Architectural Style**

Contemporary Northwest Ranch