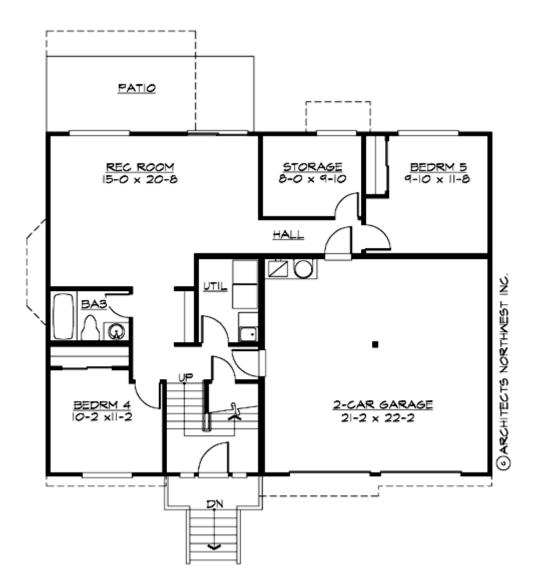

#### **MAIN FLOOR**

#### **Area Summary**

Total Area: 2544 Sq. Ft.

Main Floor: 1532 Sq. Ft.

Lower Floor: 1012 Sq. Ft.

Garage Floor: 484 Sq. Ft.

### **Number of Rooms**

Bedrooms: 5
Full Baths: 3

## **Garage**

Garage Size: 2
Garage Door Location: Front

## **Design Features**

- Bonus Space @ & Lower Floor
- Great Room
- Laundry Room @ & Lower Floor
- Master Bedroom @ Main Floor Rear
- Contemporary Home Plans
- Northwest Floor Plans
- Ranch House Plans
- Affordable Home Designs
- Narrow Lot House Plans