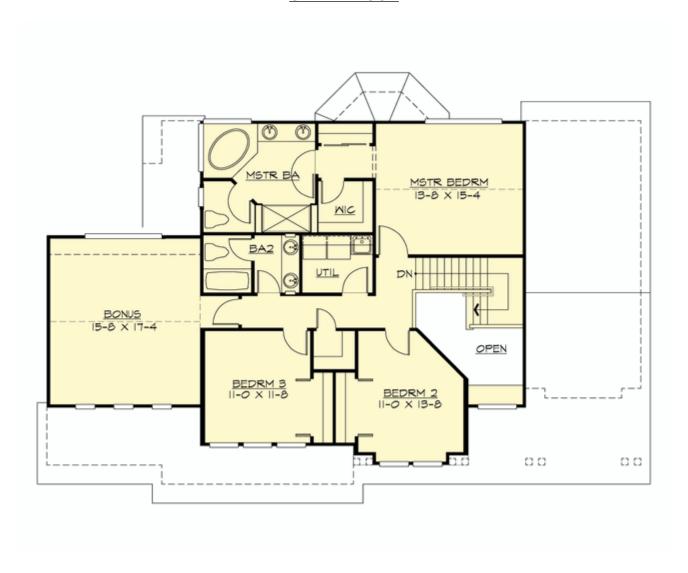

#### **UPPER FLOOR**

#### **Area Summary**

Total Area: 3686 Sq. Ft.

Main Floor: 1230 Sq. Ft.

Upper Floor: 1305 Sq. Ft.

Lower Floor: 1151 Sq. Ft.

Garage Floor: 730 Sq. Ft.