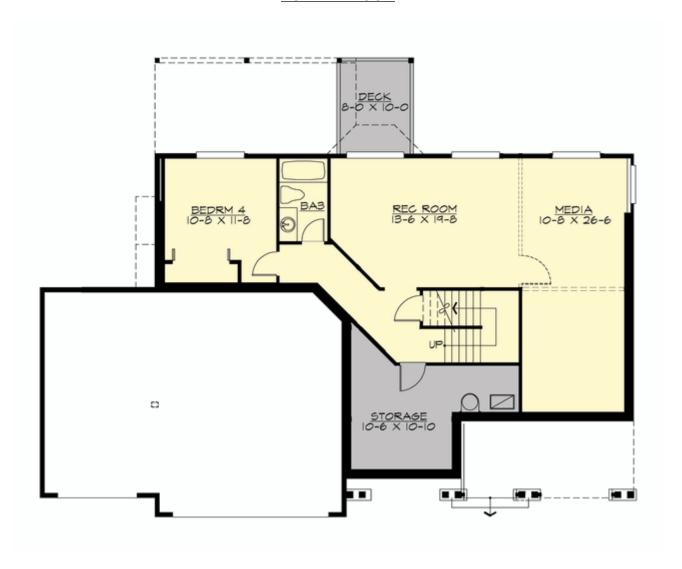

#### **LOWER FLOOR**

#### **Area Summary**

Total Area: 3686 Sq. Ft.

Main Floor: 1230 Sq. Ft.

Upper Floor: 1305 Sq. Ft.

Lower Floor: 1151 Sq. Ft.

Garage Floor: 730 Sq. Ft.