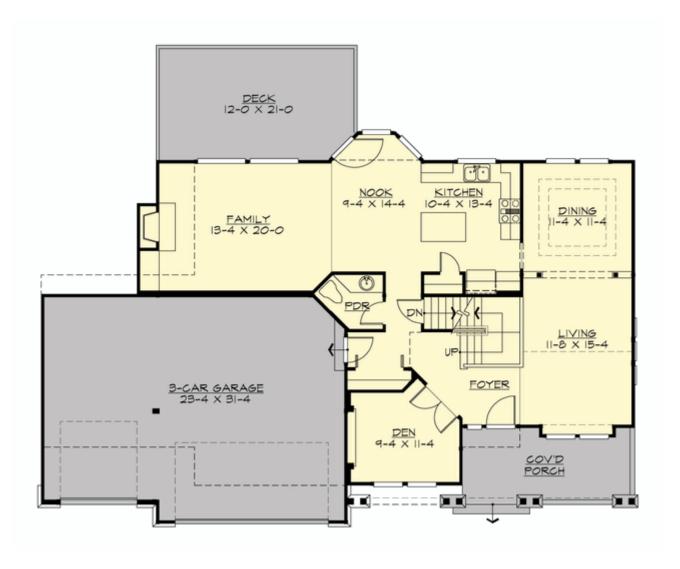

#### **MAIN FLOOR**

#### **Area Summary**

Total Area: 3686 Sq. Ft.

Main Floor: 1230 Sq. Ft.

Upper Floor: 1305 Sq. Ft.

Lower Floor: 1151 Sq. Ft.

Garage Floor: 730 Sq. Ft.