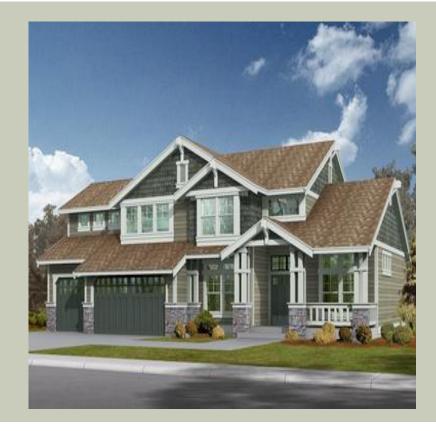

## **Architectural Style**

Craftsman Farmhouse Northwest

### **General Information**

Stories: 3

Width: **62`-0"**Depth: **48`-0"**Height: **26`-6"** 

Total Area: **3686 Sq. Ft.** Garage Area: **730 Sq. Ft.** 

Garage Size: 3
Stories: 3
Bedrooms: 4
Full Baths: 3
Half Baths: 1
Width: 62`-0"
Depth: 48`-0"
Height: 26`-6"

Foundation: Basement