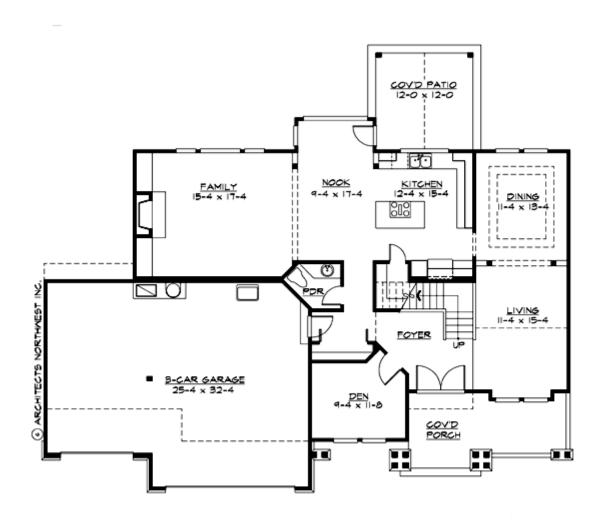

#### **MAIN FLOOR**

### **Area Summary**

Total Area: 2920 Sq. Ft.

Main Floor: 1450 Sq. Ft.

Upper Floor: 1470 Sq. Ft.

Garage Floor: 815 Sq. Ft.