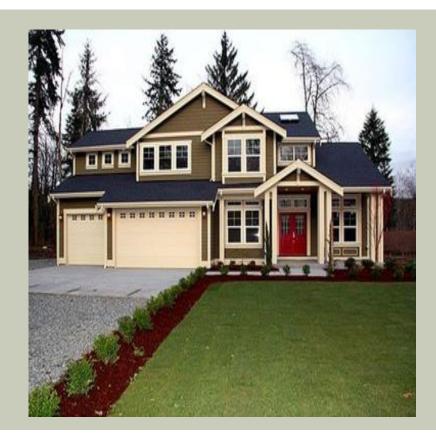

Total Area: **2920 Sq. Ft.** Garage Area: **815 Sq. Ft.** 

Garage Size: 3
Stories: 2
Bedrooms: 3
Full Baths: 2
Half Baths: 1
Width: 65`-0"
Depth: 54`-0"

Height: 26'-6"

Foundation: Crawl Space



#### **MAIN FLOOR**



#### **UPPER FLOOR**



#### **PLAN DETAILS**

### **Area Summary**

Total Area: 2920 Sq. Ft.

Main Floor: 1450 Sq. Ft.

Upper Floor: 1470 Sq. Ft.

Garage Floor: 815 Sq. Ft.

#### **General Information**

Stories: 2
Width: 65`-0"
Depth: 54`-0"
Height: 26`-6"

# **Architectural Style**

Craftsman Farmhouse Northwest

### **Number of Rooms**

Bedrooms: 3
Full Baths: 2
Half Baths: 1

# **Garage**

Garage Size: 3
Garage Door Location: Front

### **Roof Pitches**

Primary: **6:12** 

#### **Wall Heights**

Main: **9-0**" Upper: **8-0**"

## **Foundation Type**

Crawl Space

### **Roof Framing**

Trusses

#### **Floor Load**

Live (lbs): **40 PSF**Dead (lbs): **10 PSF** 

#### **Roof Load**

Live (lbs): 25 PSF
Dead (lbs): 15 PSF
Wind: 85 MPH

### **Design Features**

- B