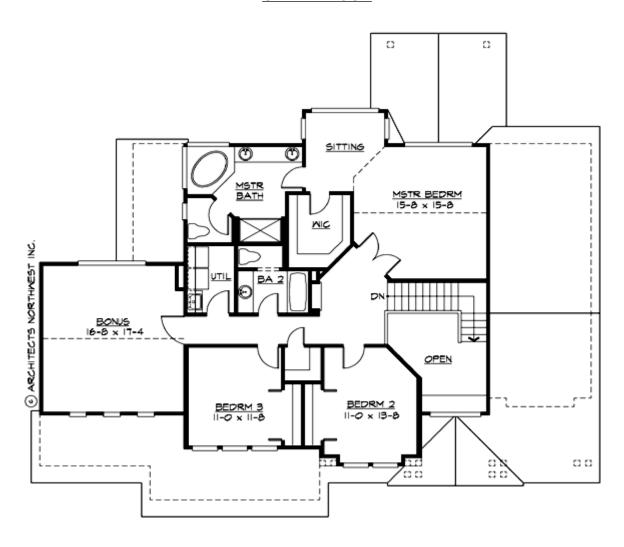

#### **UPPER FLOOR**

### **Area Summary**

Total Area: 2920 Sq. Ft.

Main Floor: 1450 Sq. Ft.

Upper Floor: 1470 Sq. Ft.

Garage Floor: 815 Sq. Ft.