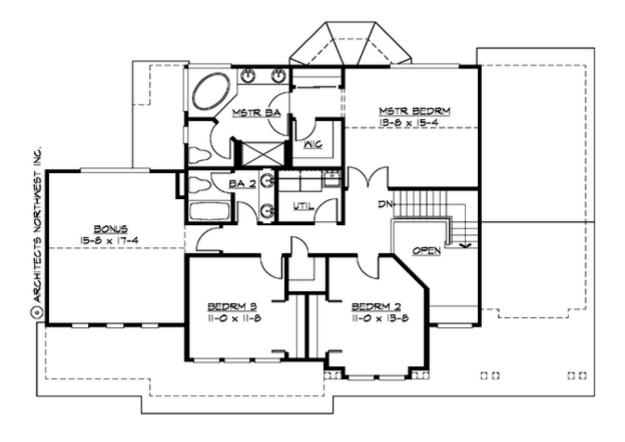

#### **UPPER FLOOR**

# Total Area: 2535 Sq. Ft. Main Floor: 1230 Sq. Ft. Upper Floor: 1305 Sq. Ft. Garage Floor: 730 Sq. Ft.