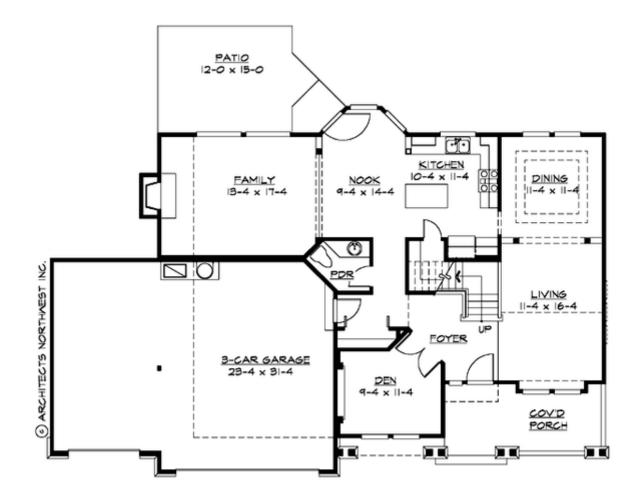

Total Area: 2535 Sq. Ft. Garage Area: 730 Sq. Ft. Garage Size: 3 Stories: 2 Bedrooms : 3 Full Baths : 2 Half Baths : 1 Width : 62`-0" Depth : 41`-0" Height : 25`-0" Foundation : Crawl Space

MAIN FLOOR

# Total Area: 2535 Sq. Ft. Main Floor: 1230 Sq. Ft. Upper Floor: 1305 Sq. Ft. Garage Floor: 730 Sq. Ft.