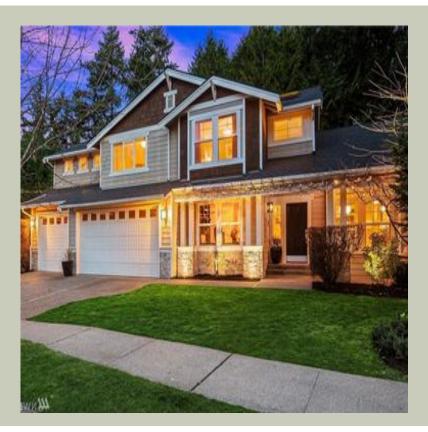

Total Area: 2535 Sq. Ft. Garage Area: 730 Sq. Ft. Garage Size: 3 Stories: 2 Bedrooms : 3 Full Baths : 2 Half Baths : 1 Width : 62`-0" Depth : 41`-0" Height : 25`-0" Foundation : Crawl Space



MAIN FLOOR



#### **UPPER FLOOR**



#### PLAN DETAILS

#### **Area Summary**

# Total Area: 2535 Sq. Ft. Main Floor: 1230 Sq. Ft. Upper Floor: 1305 Sq. Ft. Garage Floor: 730 Sq. Ft.

### **General Information**

 Stories:
 2

 Width:
 62`-0"

 Depth:
 41`-0"

 Height:
 25`-0"

## **Architectural Style**

Craftsman Farmhouse Northwest

### Number of Rooms

Bedrooms:3Full Baths:2Half Baths:1

#### **Garage**

Garage Size: Garage Door Location:

#### 3 Front

#### **Roof Pitches**

Primary:

6:12

#### **Wall Heights**

| Main:  | 8-0" |
|--------|------|
| Upper: | 8-0" |

#### **Foundation Type**

Crawl Space

#### **Roof Framing**

Trusses

## **Floor Load**

| Live (lbs): | <b>40 PSF</b> |
|-------------|---------------|
| Dead (lbs): | <b>10 PSF</b> |

### **Roof Load**

| 25 PSF