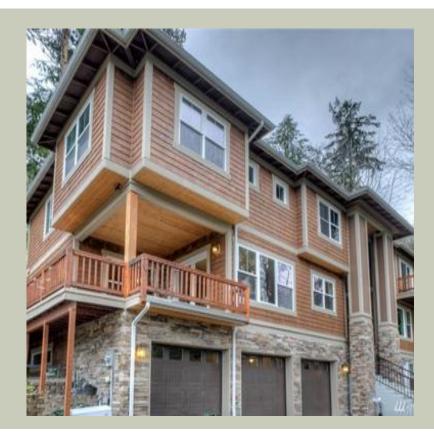

#### **Architectural Style**

Lodge Northwest Shingle

#### **Design Features**

- Bonus Space @ & Lower Floor
- Front Porch
- Great Room
- Laundry Room @ & Upper Floor
- Master Bedroom @ Upper Floor Front
- Lodge House Plans
- Northwest Floor Plans
- Shingle House Plans
- Wide Lot House Plans