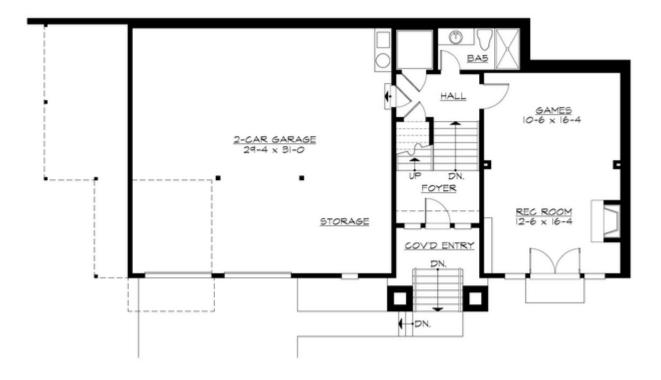

#### **LOWER FLOOR**

#### **Area Summary**

| Total Area:   | 4107 Sq. Ft. |
|---------------|--------------|
| Main Floor:   | 1623 Sq. Ft. |
| Upper Floor:  | 1721 Sq. Ft. |
| 3rd Floor:    | 760 Sq. Ft.  |
| Garage Floor: | 979 Sq. Ft.  |

#### **Garage**

Garage Size: Garage Door Location: Garage Type:

Primary:

**Roof Pitches** 

3:12

2

Front

Under