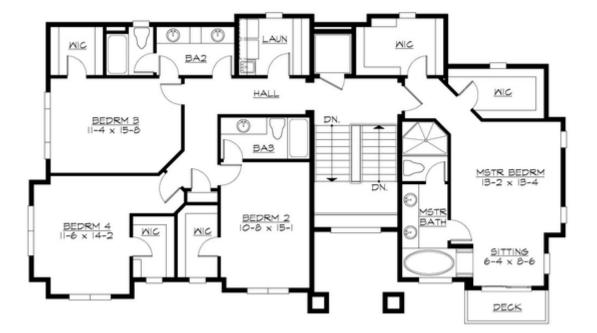

#### **UPPER FLOOR**

#### **Area Summary**

| Total Area:   | 4107 Sq. Ft. |
|---------------|--------------|
| Main Floor:   | 1623 Sq. Ft. |
| Upper Floor:  | 1721 Sq. Ft. |
| 3rd Floor:    | 760 Sq. Ft.  |
| Garage Floor: | 979 Sq. Ft.  |