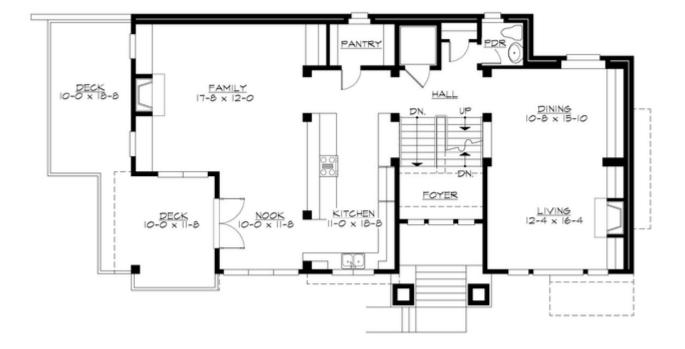

#### MAIN FLOOR

#### **Area Summary**

| Total Area:   | 4107 Sq. Ft. |
|---------------|--------------|
| Main Floor:   | 1623 Sq. Ft. |
| Upper Floor:  | 1721 Sq. Ft. |
| 3rd Floor:    | 760 Sq. Ft.  |
| Garage Floor: | 979 Sq. Ft.  |