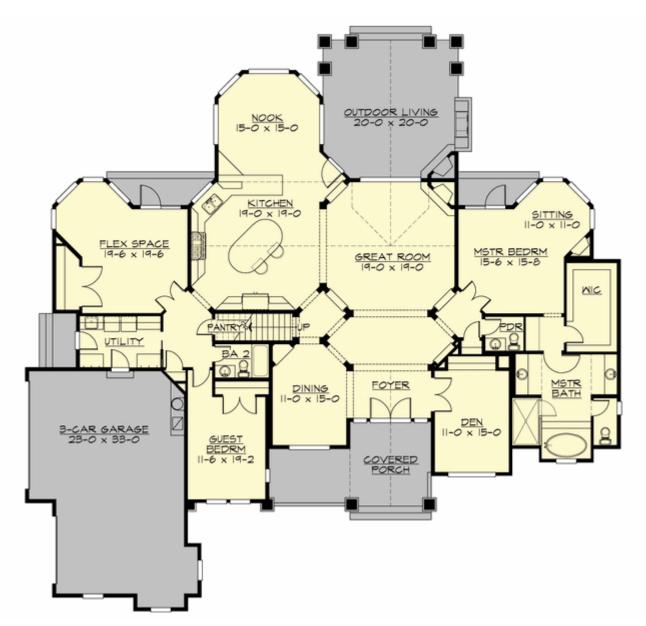

MAIN FLOOR

**UPPER FLOOR** 

# Total Aroa

| Total Area:   | 4105 Sq. Ft. |
|---------------|--------------|
| Main Floor:   | 3275 Sq. Ft. |
| Upper Floor:  | 830 Sq. Ft.  |
| Garage Floor: | 785 Sq. Ft.  |

### **Number of Rooms**

Bedrooms: 3 Full Baths: 3 Half Baths: 1

### **Design Features**

- Bonus Space @ Main & Upper Floor
- Den/Office
- Front and Rear Porch
- Great Room
- Laundry Room @ Main Floor
- Master Bedroom @ Main Floor Rear
- Cottage House Plans
- Lodge House Plans
- Traditional House Plans
- Wide Lot House Plans