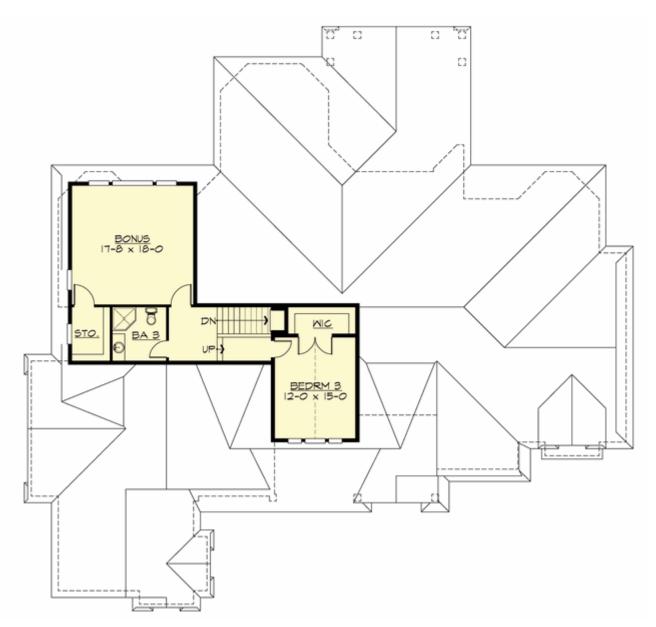

MAIN FLOOR

**UPPER FLOOR** 

# Total Aroa

| Total Area:   | 4105 Sq. Ft. |
|---------------|--------------|
| Main Floor:   | 3275 Sq. Ft. |
| Upper Floor:  | 830 Sq. Ft.  |
| Garage Floor: | 785 Sq. Ft.  |

### **Design Features**

- Bonus Space @ Main & Upper Floor
- Den/Office
- Front and Rear Porch
- Great Room
- Laundry Room @ Main Floor
- Master Bedroom @ Main Floor Rear
- Cottage House Plans
- Lodge House Plans
- Traditional House Plans
- Wide Lot House Plans