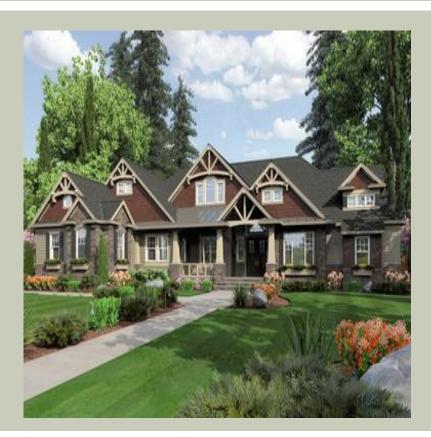

# **Architectural Style**

Cottage Lodge Traditional

### **Design Features**

- Bonus Space @ Main & Upper Floor
- Den/Office
- Front and Rear Porch
- Great Room
- Laundry Room @ Main Floor
- Master Bedroom @ Main Floor Rear
- Cottage House Plans
- Lodge House Plans
- Traditional House Plans
- Wide Lot House Plans