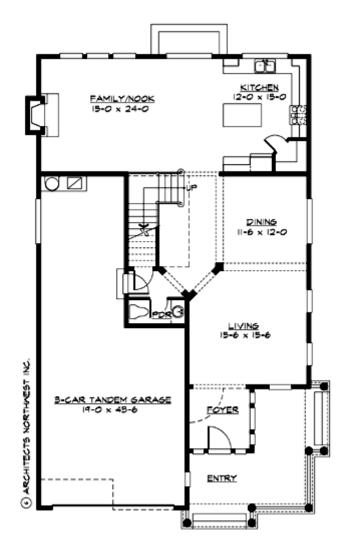

#### MAIN FLOOR

# Total Area: **3040 Sq. Ft.** Main Floor: **1250 Sq. Ft.** Upper Floor: **1790 Sq. Ft.** Garage Floor: **725 Sq. Ft.**