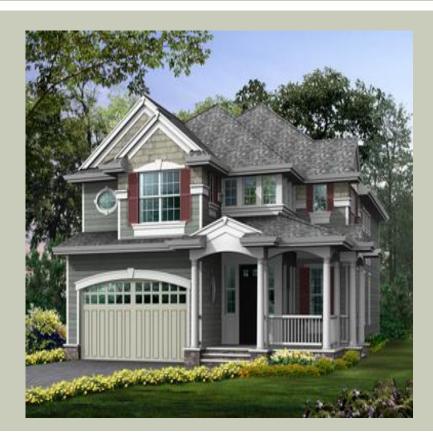

Total Area: **3040 Sq. Ft.** Garage Area: **725 Sq. Ft.** Garage Size: **3** Stories: **2** Bedrooms : **4** Full Baths : **2** Half Baths : **1** Width : **39`-0**" Depth : **63`-0**" Height : **30`-6**" Foundation : **Crawl Space** 





#### MAIN FLOOR



#### **UPPER FLOOR**

#### PLAN DETAILS

#### **Area Summary**

# Total Area: **3040 Sq. Ft.** Main Floor: **1250 Sq. Ft.** Upper Floor: **1790 Sq. Ft.** Garage Floor: **725 Sq. Ft.**

## **General Information**

 Stories:
 2

 Width:
 **39`-0"** 

 Depth:
 **63`-0"** 

 Height:
 **30`-6"**

## **Architectural Style**

Hampton Shingle Traditional

#### Number of Rooms

Bedrooms:4Full Baths:2Half Baths:1

#### <u>Garage</u>

| Garage Size:          | 3      |
|-----------------------|--------|
| Garage Door Location: | Front  |
| Garage Type:          | Tandem |

## **Roof Pitches**

| Primary:   | 8:12 |
|------------|------|
| Secondary: | 4:12 |

#### **Wall Heights**

| Main:  | 9-0"         |
|--------|--------------|
| Upper: | <b>8-0</b> " |

#### **Foundation