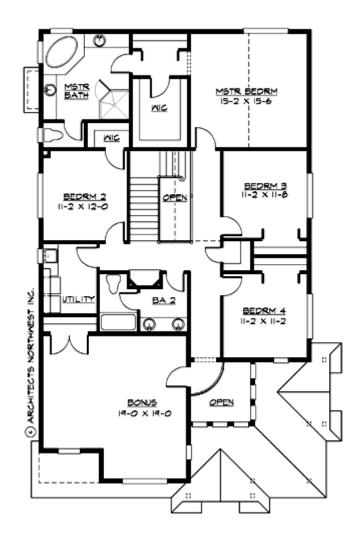

#### **UPPER FLOOR**

# Total Area: **3040 Sq. Ft.** Main Floor: **1250 Sq. Ft.** Upper Floor: **1790 Sq. Ft.** Garage Floor: **725 Sq. Ft.**