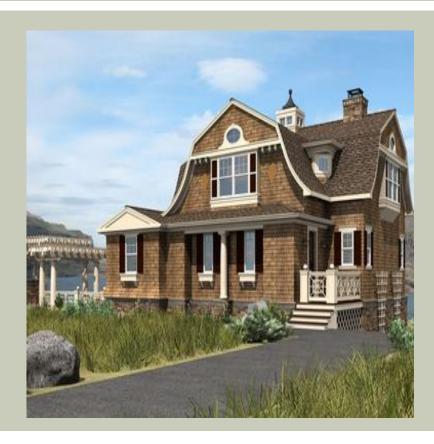

Total Area: **2330 Sq. Ft.**Garage Area: **0 Sq. Ft.**Garage Size: **No Garage** 

Stories: 2
Bedrooms: 3
Full Baths: 2
Half Baths: 1
Width: 55`-6"
Depth: 47`-6"
Height: 24`-0"

Foundation: Crawl Space



#### **MAIN FLOOR**



#### **UPPER FLOOR**



#### **PLAN DETAILS**

## **Area Summary**

Total Area: 2330 Sq. Ft.

Main Floor: 1205 Sq. Ft.

Upper Floor: 1125 Sq. Ft.

#### **General Information**

Stories: 2
Width: 5

Width: 55`-6"
Depth: 47`-6"
Height: 24`-0"

# **Architectural Style**

Cape Cod Carriage Hampton

#### **Number of Rooms**

Bedrooms: 3
Full Baths: 2
Half Baths: 1

# **Garage**

Garage Size: No Garage

# **Roof Pitches**

Primary: **6:12** Secondary: **24:12** 

## **Wall Heights**

Main: **9-0**" Upper: **9-0**"

# **Foundation Type**

Crawl Space

# **Roof Framing**

Trusses

### **Floor Load**

Live (lbs): **40 PSF**Dead (lbs): **10 PSF** 

#### **Roof Load**

Live (lbs): 25 PSF
Dead (lbs): 15 PSF
Wind: 85 MPH

# **Design Features**

- Wrap-Around Porch
- Great Room