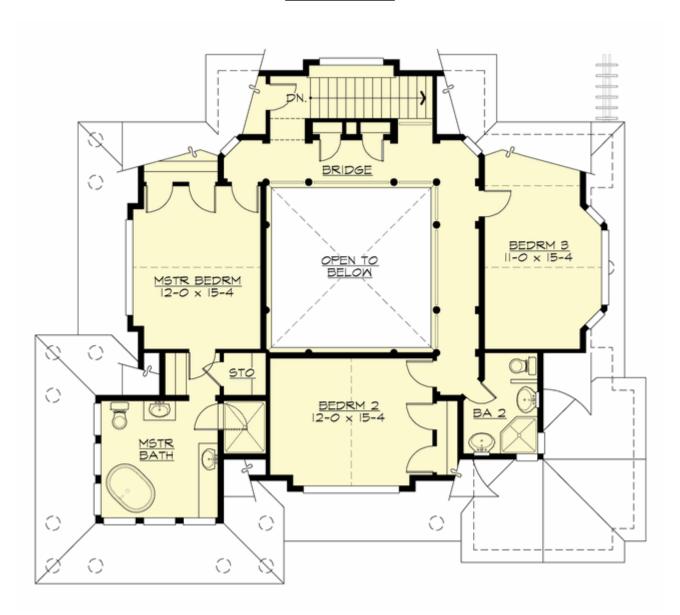

#### **UPPER FLOOR**

## **Area Summary**

Total Area: 2330 Sq. Ft.

Main Floor: 1205 Sq. Ft.

Upper Floor: 1125 Sq. Ft.

#### **Number of Rooms**

Bedrooms: 3
Full Baths: 2
Half Baths: 1