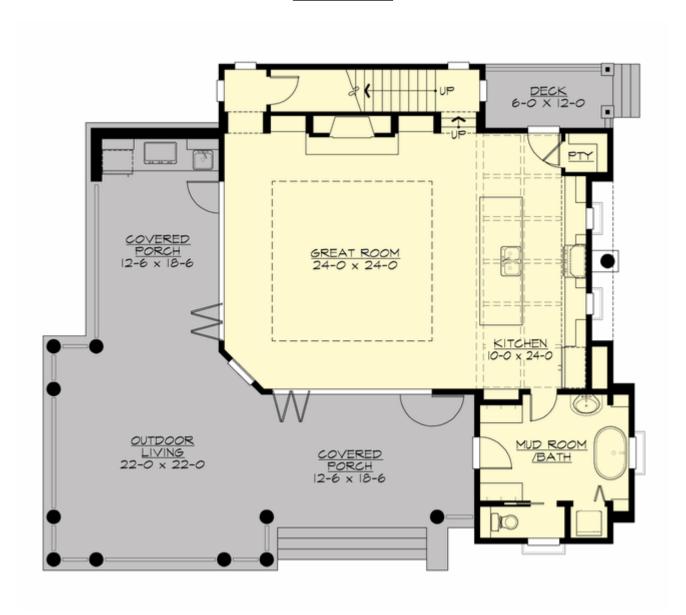

#### **MAIN FLOOR**

## **Area Summary**

Total Area: 2330 Sq. Ft.

Main Floor: 1205 Sq. Ft.

Upper Floor: 1125 Sq. Ft.

# **Design Features**

- Wrap-Around Porch
- Great Room
- Laundry Room @ Main Floor
- Master Bedroom @ Upper Floor Rear
- Cape Cod House Plans
- Carriage House Plans
- Hampton House Plans
- Luxury Home Designs
- Vacation House Plans