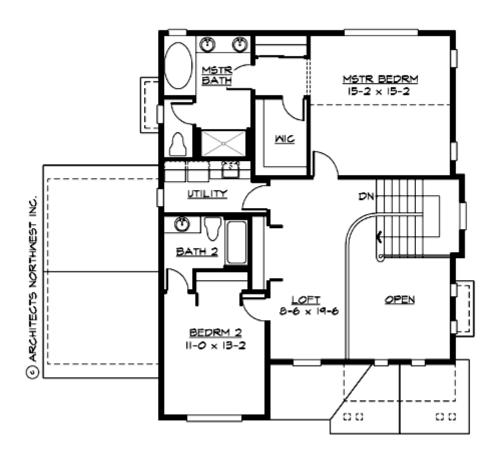

#### **UPPER FLOOR**

#### **Area Summary**

Total Area: 2640 Sq. Ft.

Main Floor: 978 Sq. Ft.

Upper Floor: 1008 Sq. Ft.

Lower Floor: 654 Sq. Ft.

Garage Floor: 520 Sq. Ft.