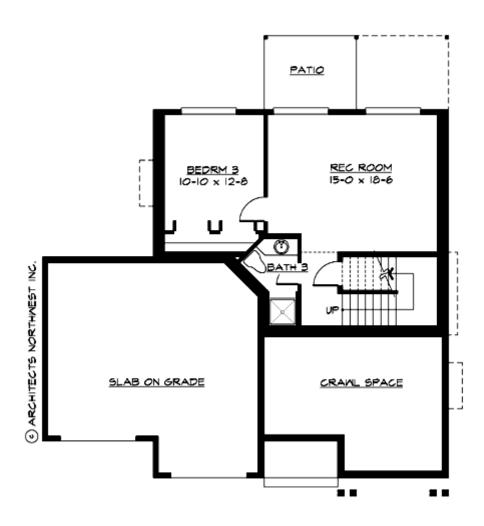

#### **LOWER FLOOR**

#### **Area Summary**

Total Area: 2640 Sq. Ft.

Main Floor: 978 Sq. Ft.

Upper Floor: 1008 Sq. Ft.

Lower Floor: 654 Sq. Ft.

Garage Floor: 520 Sq. Ft.