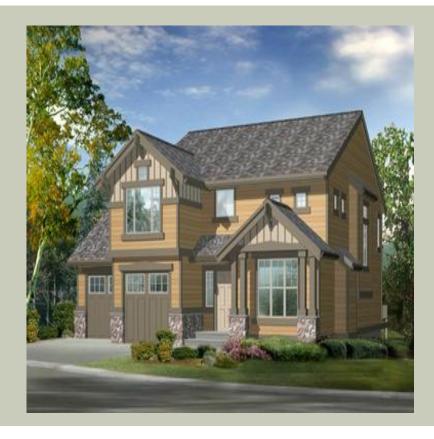

## **Architectural Style**

Craftsman Farmhouse Northwest

Total Area: **2640 Sq. Ft.** Garage Area: **520 Sq. Ft.** 

Garage Size: 2
Stories: 3
Bedrooms: 3
Full Baths: 3
Half Baths: 1
Width: 44`-0"
Depth: 42`-0"
Height: 26`-6"

 $Foundation: {\bf Basement}$ 