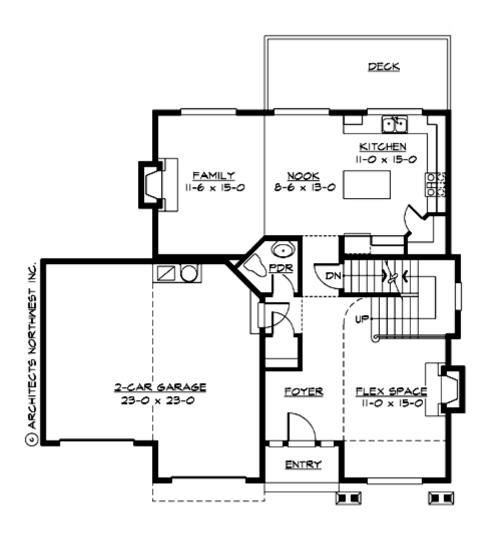

#### **MAIN FLOOR**

#### **Area Summary**

Total Area: 2640 Sq. Ft.

Main Floor: 978 Sq. Ft.

Upper Floor: 1008 Sq. Ft.

Lower Floor: 654 Sq. Ft.

Garage Floor: 520 Sq. Ft.