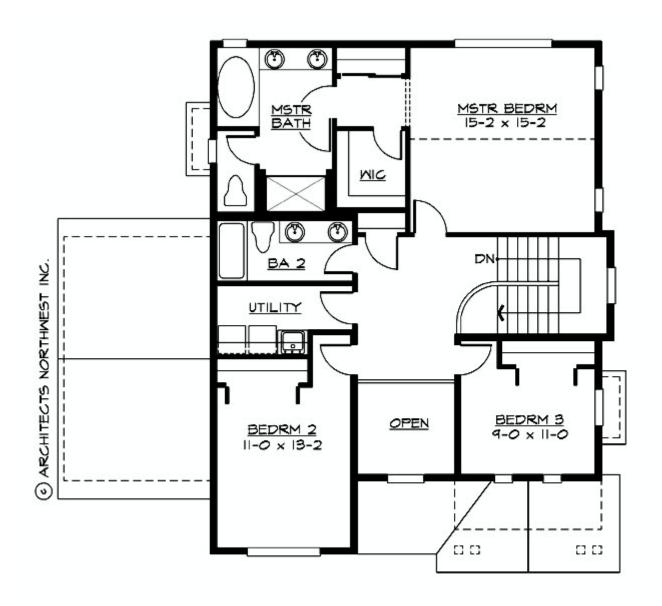

#### **UPPER FLOOR**

UPPER FLOOR PLAN

#### **Area Summary**

Total Area: 2060 Sq. Ft.

Main Floor: 978 Sq. Ft.

Upper Floor: 1082 Sq. Ft.

Garage Floor: 520 Sq. Ft.