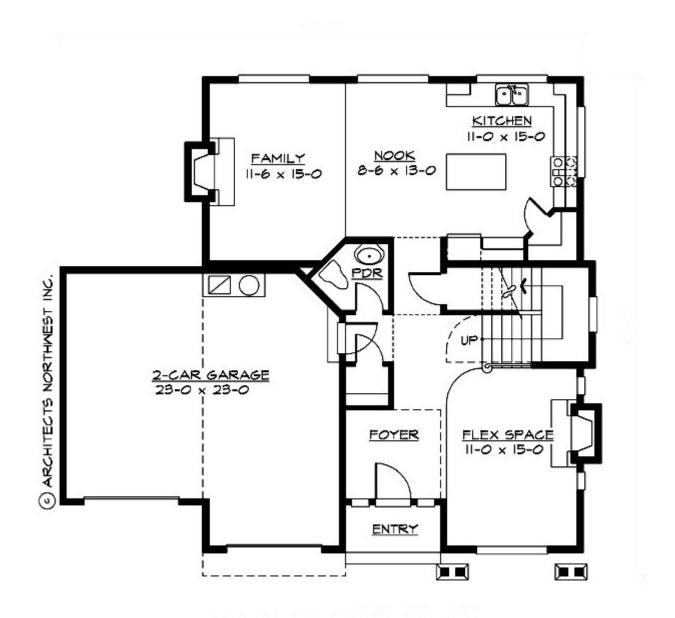

#### **MAIN FLOOR**

#### **Area Summary**

Total Area: 2060 Sq. Ft.

Main Floor: 978 Sq. Ft.

Upper Floor: 1082 Sq. Ft.

Garage Floor: 520 Sq. Ft.