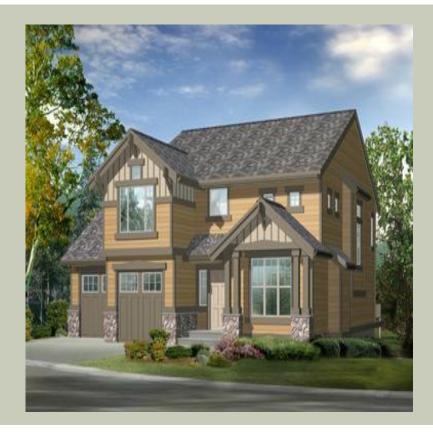

Total Area: **2060 Sq. Ft.** Garage Area: **520 Sq. Ft.** 

Garage Size: 2
Stories: 2
Bedrooms: 3
Full Baths: 2
Half Baths: 1
Width: 44`-0"
Depth: 42`-0"
Height: 26`-6"

Foundation: Crawl Space



#### **MAIN FLOOR**



#### **UPPER FLOOR**



UPPER FLOOR PLAN

#### **PLAN DETAILS**

#### **Area Summary**

Total Area: 2060 Sq. Ft.

Main Floor: 978 Sq. Ft.

Upper Floor: 1082 Sq. Ft.

Garage Floor: 520 Sq. Ft.

#### **General Information**

Stories: 2
Width: 44`-0"
Depth: 42`-0"
Height: 26`-6"

# **Architectural Style**

Craftsman Farmhouse Northwest

### **Number of Rooms**

Bedrooms: 3
Full Baths: 2
Half Baths: 1

# **Garage**

Garage Size: 2
Garage Door Location: Front

### **Roof Pitches**

Primary: **6:12** Secondary: **8:12** 

### **Wall Heights**

Main: **8-0**" Upper: **8-0**"

# **Foundation Type**

Crawl Space

### **Roof Framing**

Trusses

### **Floor Load**

Live (lbs): **40 PSF**Dead (lbs): **10 PSF** 

#### **Roof Load**

Live (lbs): 25 PSF
Dead (lbs): 15 PSF
Wind: 8